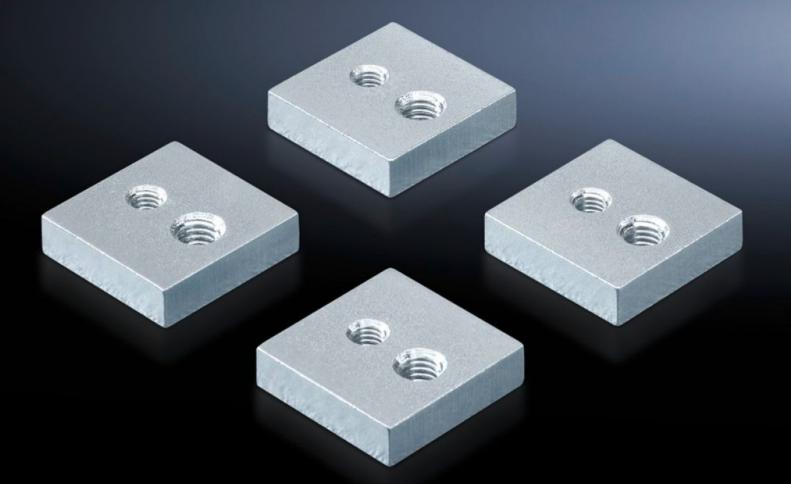

## SV 9660.970 - Attachment set for air circuit-breaker installation

For attaching air circuit-breakers (ACB) to air circuit-breaker support bars.

## Features

| Model No.             | SV 9660.970                                                                   |
|-----------------------|-------------------------------------------------------------------------------|
| Product description   | For attaching air circuit-breakers (ACB) to air circuit-breaker support bars. |
| Material              | Steel                                                                         |
| Surface finish        | Zinc-plated                                                                   |
| Supply includes       | 4 threaded plates (M8/M12)                                                    |
| Packs of              | 1 pc(s).                                                                      |
| Net weight            | 0.42                                                                          |
| Gross weight          | 0.45                                                                          |
| Customs tariff number | 73182900                                                                      |
| EAN                   | 4028177490178                                                                 |
| ETIM 9                | EC002525                                                                      |
| ECLASS 8.0            | 27400613                                                                      |
|                       |                                                                               |