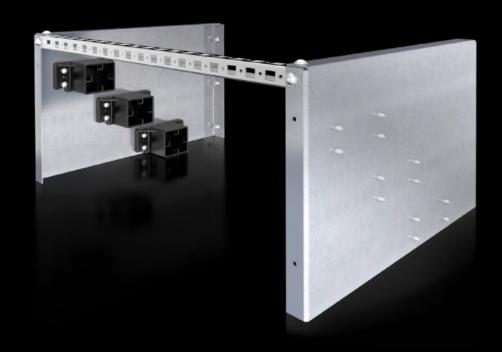

## SV 9660.980 - Compact infeed for Maxi-PLS

For individual use as a 3-pole cable connection bar system. Direct mounting on the mounting plate or punched section without mounting flange.

#### **Features**

| Model No.             | SV 9660.980                                                                                                                                   |
|-----------------------|-----------------------------------------------------------------------------------------------------------------------------------------------|
| Product description   | For individual use as a 3-pole cable connection bar system. Direct mounting on the mounting plate or punched section without mounting flange. |
| Material              | End support: Polyamide (PA 6)<br>Retaining plate: Sheet steel, zinc-plated<br>Punched rail: Sheet steel, zinc-plated                          |
| Supply includes       | 6 end supports 2 support plates for end supports 1 punched rail 23 x 23 mm (length 495 mm) Assembly parts                                     |
| To fit busbars        | Maxi-PLS 45 S/45                                                                                                                              |
| Packs of              | 1 pc(s).                                                                                                                                      |
| Net weight            | 5.221                                                                                                                                         |
| Gross weight          | 5.7                                                                                                                                           |
| Customs tariff number | 85369001                                                                                                                                      |
| EAN                   | 4028177525726                                                                                                                                 |
| ETIM 9                | EC004592                                                                                                                                      |
| ECLASS 8.0            | 27400613                                                                                                                                      |