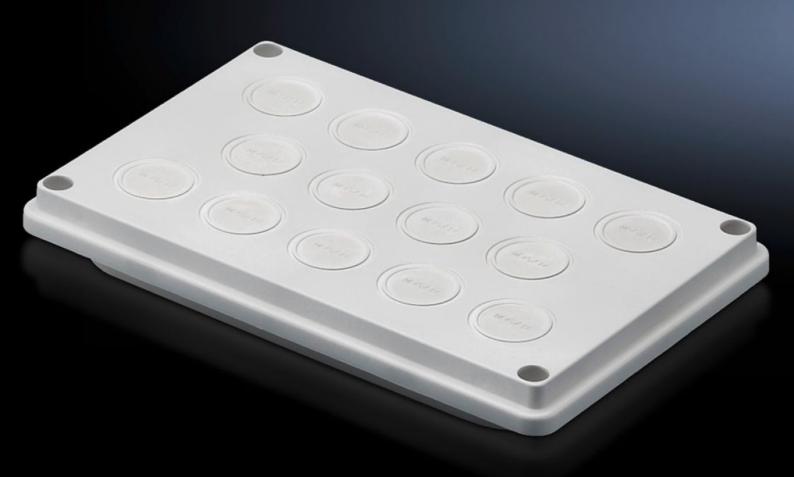

# SV 9665.750 - Cable entry gland for roof plate

Cable entry glands for roof plates, with metric knockouts, sealing membranes, entry glands, or sealed.

#### **Features**

| Model No.                            | SV 9665.750                                      |
|--------------------------------------|--------------------------------------------------|
| Design                               | 14 x M25/32                                      |
| Product description                  | For simple, secure cable entry in the roof zone. |
| Material                             | Insulating material                              |
| Colour                               | RAL 7035                                         |
| Supply includes                      | Seal included                                    |
| No. of metric knockouts              | 14 x M25/M32                                     |
| Dimensions                           | Width: 250 mm<br>Depth: 160 mm                   |
| IP protection category to IEC 60 529 | IP 55                                            |
| Packs of                             | 1 pc(s).                                         |
| Net weight                           | 0.25                                             |
| Gross weight                         | 0.279                                            |
| Customs tariff number                | 39269097                                         |
| EAN                                  | 4028177382442                                    |
| ETIM 9                               | EC000211                                         |
|                                      |                                                  |