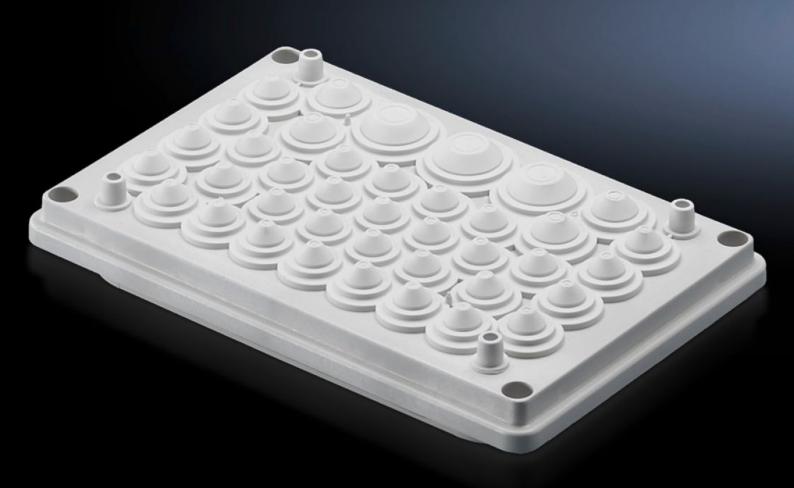

## SV 9665.770 - Cable entry gland for roof plate

Cable entry glands for roof plates, with metric knockouts, sealing membranes, entry glands, or sealed.

## **Features**

| Model No.                            | SV 9665.770                                                                 |
|--------------------------------------|-----------------------------------------------------------------------------|
| Design                               | with sealing membranes 32 x Ø 7 – 16 mm, 4 x Ø 10 – 20 mm, 3 x Ø 14 – 26 mm |
| Product description                  | For simple, secure cable entry in the roof zone.                            |
| Material                             | Insulating material                                                         |
| Colour                               | RAL 7035                                                                    |
| Supply includes                      | Seal included                                                               |
| Dimensions                           | Width: 250 mm<br>Depth: 160 mm                                              |
| IP protection category to IEC 60 529 | IP 55                                                                       |
| Packs of                             | 1 pc(s).                                                                    |
| Net weight                           | 0.3                                                                         |
| Gross weight                         | 0.341                                                                       |
| Customs tariff number                | 39269097                                                                    |
| EAN                                  | 4028177382466                                                               |
| ETIM 9                               | EC000211                                                                    |
| ECLASS 8.0                           | 27142421                                                                    |