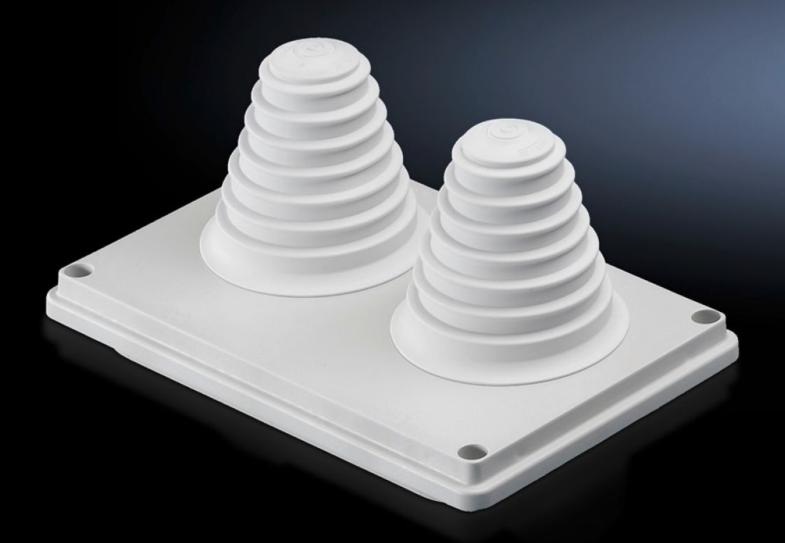

## SV 9665.780 - Cable entry gland for roof plate

Cable entry glands for roof plates, with metric knockouts, sealing membranes, entry glands, or sealed.

## **Features**

| Model No.                            | SV 9665.780                                      |
|--------------------------------------|--------------------------------------------------|
| Design                               | with entry fittings up to Ø 66 mm                |
| Product description                  | For simple, secure cable entry in the roof zone. |
| Material                             | Insulating material                              |
| Colour                               | RAL 7035                                         |
| Supply includes                      | Seal included                                    |
| Dimensions                           | Width: 250 mm<br>Depth: 160 mm                   |
| IP protection category to IEC 60 529 | IP 55                                            |
| Packs of                             | 1 pc(s).                                         |
| Net weight                           | 0.38                                             |
| Gross weight                         | 0.39                                             |
| Customs tariff number                | 85369095                                         |
| EAN                                  | 4028177382473                                    |
| ETIM 9                               | EC000211                                         |
| ECLASS 8.0                           | 27142421                                         |