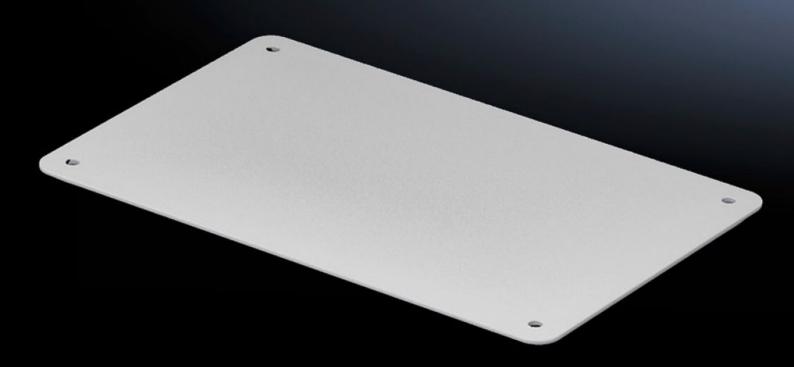

## SV 9665.785 - Cable entry gland for roof plate

Cable entry glands for roof plates, with metric knockouts, sealing membranes, entry glands, or sealed.

## **Features**

| 0)/ 0//5 705                                     |
|--------------------------------------------------|
| SV 9665.785                                      |
| solid                                            |
| For simple, secure cable entry in the roof zone. |
| Sheet steel, spray-finished                      |
| RAL 7035                                         |
| Seal included                                    |
| Width: 250 mm<br>Depth: 160 mm                   |
| IP 55                                            |
| 4 pc(s).                                         |
| 2.388                                            |
| 2.645                                            |
| 73269098                                         |
| 4028177525719                                    |
| EC000211                                         |
| 27142421                                         |
|                                                  |