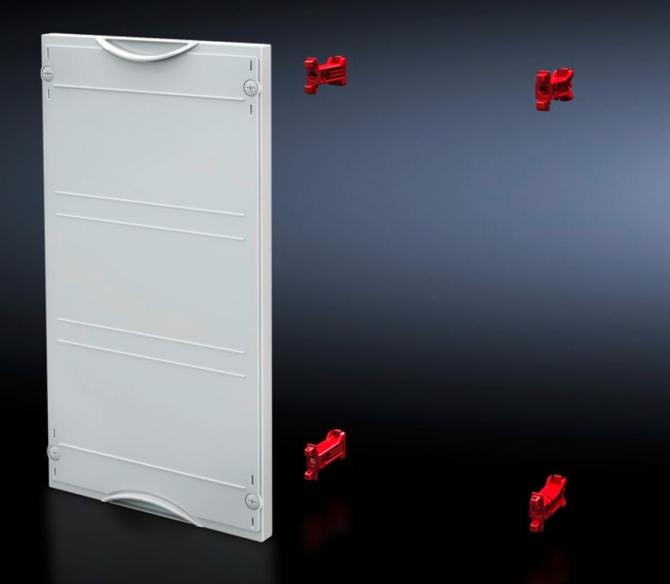

## SV 9666.000 - Contact hazard protection module

For covering free installation areas. Cover is prepared for a lead seal.

## Features

| Model No.             | SV 9666.000                                                              |
|-----------------------|--------------------------------------------------------------------------|
| Product description   | For covering free installation areas. Cover is prepared for a lead seal. |
| Material              | Cover: Polystyrene                                                       |
| Colour                | RAL 7035                                                                 |
| Supply includes       | Assembly parts                                                           |
| Dimensions            | Width: 250 mm<br>Height: 150 mm                                          |
| Size                  | Width units (WU) @ 250 mm: 1<br>Height units (U) @ 150 mm: 1             |
| Packs of              | 1 pc(s).                                                                 |
| Net weight            | 0.28                                                                     |
| Gross weight          | 0.286                                                                    |
| Customs tariff number | 85369095                                                                 |
| EAN                   | 4028177675926                                                            |
| ETIM 9                | EC000775                                                                 |
| ECLASS 8.0            | 27142414                                                                 |