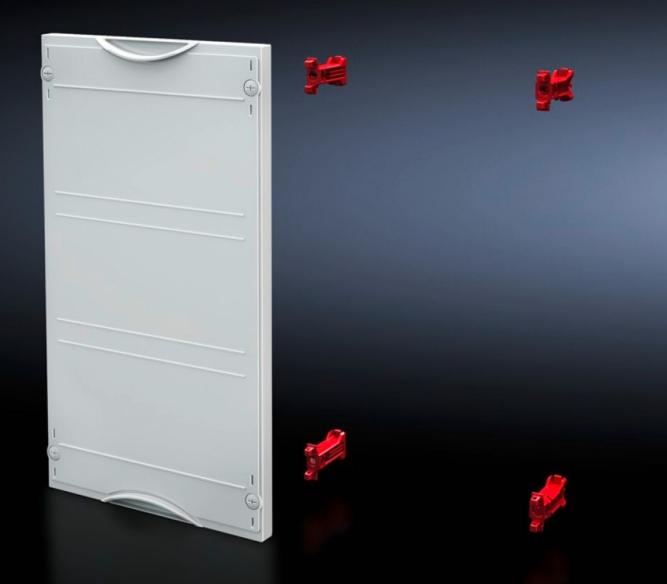

## SV 9666.010 - Contact hazard protection module

For covering free installation areas. Cover is prepared for a lead seal.