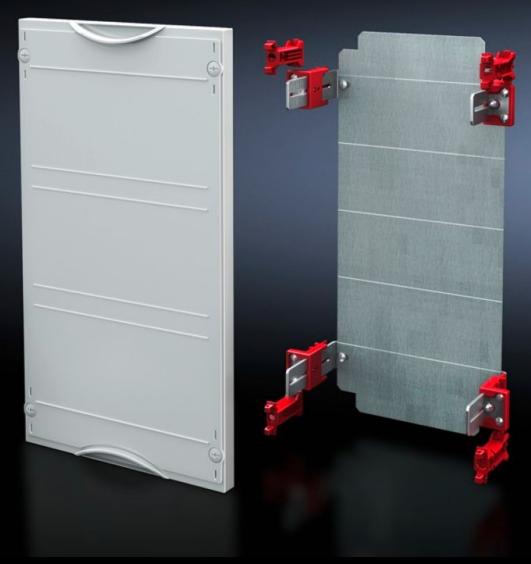

## SV 9666.080 - Mounting plate module

With mounting plate. Cover is prepared for a lead seal.

#### **Features**

| Model No.                         | SV 9666.080                                                                  |
|-----------------------------------|------------------------------------------------------------------------------|
| Product description               | Possible installation depth 105 - 140 mm. Cover is prepared for a lead seal. |
| Material                          | Cover: Polystyrene<br>Mounting plate: Sheet steel, zinc-plated               |
| Colour                            | RAL 7035                                                                     |
| Supply includes                   | Assembly parts                                                               |
| Dimensions                        | Width: 250 mm<br>Height: 150 mm                                              |
| Size                              | Width units (WU) @ 250 mm: 1<br>Height units (U) @ 150 mm: 1                 |
| Dimensions mounting plate (W x H) | 188 mm x 116 mm                                                              |
| Packs of                          | 1 pc(s).                                                                     |
| Net weight                        | 0.8                                                                          |
| Gross weight                      | 0.802                                                                        |
| Customs tariff number             | 94039910                                                                     |
| EAN                               | 4028177676022                                                                |
| ETIM 9                            | EC001893                                                                     |
| ECLASS 8.0                        | 27400608                                                                     |
|                                   |                                                                              |