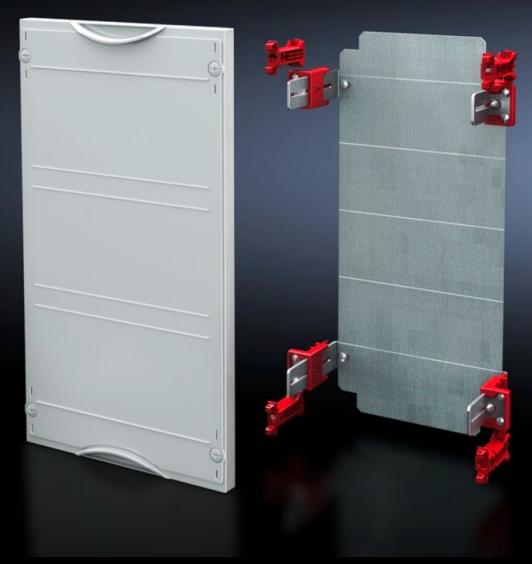

## SV 9666.090 - Mounting plate module

With mounting plate. Cover is prepared for a lead seal.

#### **Features**

| Model No.                         | SV 9666.090                                                                  |
|-----------------------------------|------------------------------------------------------------------------------|
| Product description               | Possible installation depth 105 - 140 mm. Cover is prepared for a lead seal. |
| Material                          | Cover: Polystyrene<br>Mounting plate: Sheet steel, zinc-plated               |
| Colour                            | RAL 7035                                                                     |
| Supply includes                   | Assembly parts                                                               |
| Dimensions                        | Width: 250 mm<br>Height: 300 mm                                              |
| Size                              | Width units (WU) @ 250 mm: 1<br>Height units (U) @ 150 mm: 2                 |
| Dimensions mounting plate (W x H) | 188 mm x 266 mm                                                              |
| Packs of                          | 1 pc(s).                                                                     |
| Net weight                        | 1.67                                                                         |
| Gross weight                      | 1.72                                                                         |
| Customs tariff number             | 94039910                                                                     |
| EAN                               | 4028177676039                                                                |
| ETIM 9                            | EC001893                                                                     |
| ECLASS 8.0                        | 27400608                                                                     |