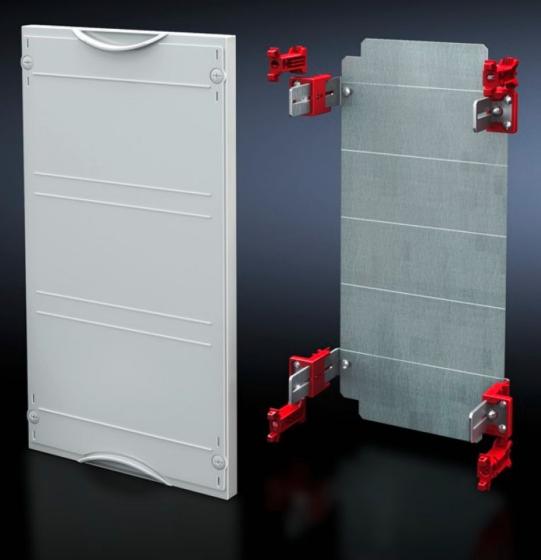

## SV 9666.100 - Mounting plate module

With mounting plate. Cover is prepared for a lead seal.

## Features

| Model No.                            | SV 9666.100                                                                  |
|--------------------------------------|------------------------------------------------------------------------------|
| Product description                  | Possible installation depth 105 - 140 mm. Cover is prepared for a lead seal. |
| Material                             | Cover: Polystyrene<br>Mounting plate: Sheet steel, zinc-plated               |
| Colour                               | RAL 7035                                                                     |
| Supply includes                      | Assembly parts                                                               |
| Dimensions                           | Width: 250 mm<br>Height: 450 mm                                              |
| Size                                 | Width units (WU) @ 250 mm: 1<br>Height units (U) @ 150 mm: 3                 |
| Dimensions mounting plate (W x<br>H) | 188 mm x 416 mm                                                              |
| Packs of                             | 1 pc(s).                                                                     |
| Net weight                           | 2.17                                                                         |
| Gross weight                         | 2.185                                                                        |
| Customs tariff number                | 94039910                                                                     |
| EAN                                  | 4028177676046                                                                |
| ETIM 9                               | EC001893                                                                     |
| ECLASS 8.0                           | 27400608                                                                     |
|                                      |                                                                              |