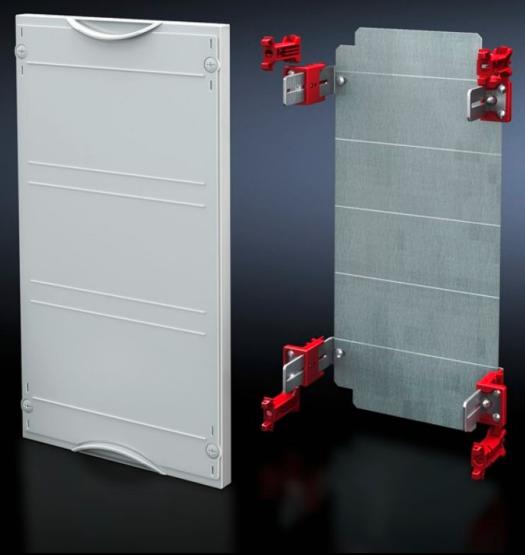

# SV 9666.110 - Mounting plate module

With mounting plate. Cover is prepared for a lead seal.

#### **Features**

| V 9666.110                                                                 |
|----------------------------------------------------------------------------|
|                                                                            |
| ossible installation depth 105 - 140 mm. Cover is prepared for a ead seal. |
| over: Polystyrene<br>lounting plate: Sheet steel, zinc-plated              |
| AL 7035                                                                    |
| ssembly parts                                                              |
| /idth: 250 mm<br>eight: 600 mm                                             |
| /idth units (WU) @ 250 mm: 1<br>eight units (U) @ 150 mm: 4                |
| 88 mm x 566 mm                                                             |
| pc(s).                                                                     |
| 77                                                                         |
| 92                                                                         |
| 5369001                                                                    |
| 028177676053                                                               |
| C001893                                                                    |
| 7400608                                                                    |
|                                                                            |