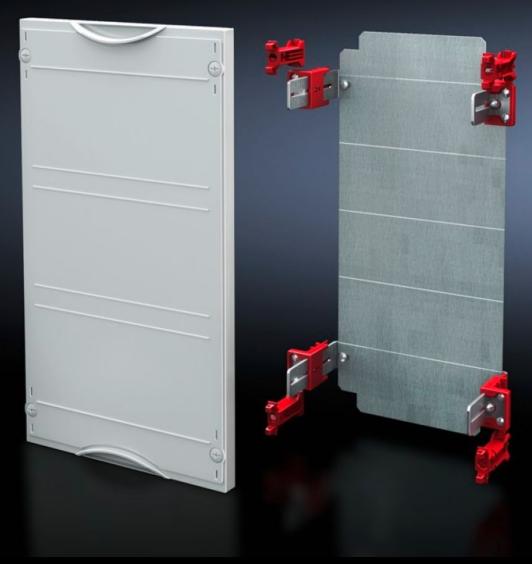

# SV 9666.120 - Mounting plate module

With mounting plate. Cover is prepared for a lead seal.

#### **Features**

| Model No.                         | SV 9666.120                                                                  |
|-----------------------------------|------------------------------------------------------------------------------|
| Product description               | Possible installation depth 105 - 140 mm. Cover is prepared for a lead seal. |
| Material                          | Cover: Polystyrene<br>Mounting plate: Sheet steel, zinc-plated               |
| Colour                            | RAL 7035                                                                     |
| Supply includes                   | Assembly parts                                                               |
| Dimensions                        | Width: 500 mm<br>Height: 150 mm                                              |
| Size                              | Width units (WU) @ 250 mm: 2<br>Height units (U) @ 150 mm: 1                 |
| Dimensions mounting plate (W x H) | 438 mm x 116 mm                                                              |
| Packs of                          | 1 pc(s).                                                                     |
| Net weight                        | 1.65                                                                         |
| Gross weight                      | 1.66                                                                         |
| Customs tariff number             | 94039910                                                                     |
| EAN                               | 4028177676060                                                                |
| ETIM 9                            | EC001893                                                                     |
| ECLASS 8.0                        | 27400608                                                                     |
|                                   |                                                                              |