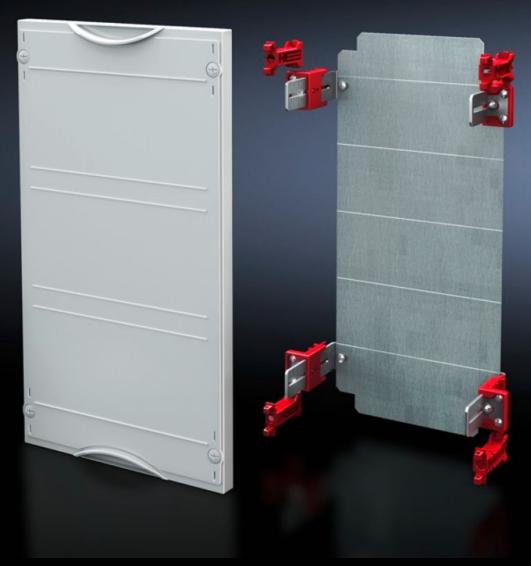

# SV 9666.130 - Mounting plate module

With mounting plate. Cover is prepared for a lead seal.

#### **Features**

| Model No.                         | SV 9666.130                                                                  |
|-----------------------------------|------------------------------------------------------------------------------|
| Product description               | Possible installation depth 105 - 140 mm. Cover is prepared for a lead seal. |
| Material                          | Cover: Polystyrene<br>Mounting plate: Sheet steel, zinc-plated               |
| Colour                            | RAL 7035                                                                     |
| Supply includes                   | Assembly parts                                                               |
| Dimensions                        | Width: 500 mm<br>Height: 300 mm                                              |
| Size                              | Width units (WU) @ 250 mm: 2<br>Height units (U) @ 150 mm: 2                 |
| Dimensions mounting plate (W x H) | 438 mm x 266 mm                                                              |
| Packs of                          | 1 pc(s).                                                                     |
| Net weight                        | 3.21                                                                         |
| Gross weight                      | 3.22                                                                         |
| Customs tariff number             | 94039910                                                                     |
| EAN                               | 4028177676077                                                                |
| ETIM 9                            | EC001893                                                                     |
| ECLASS 8.0                        | 27400608                                                                     |
|                                   |                                                                              |