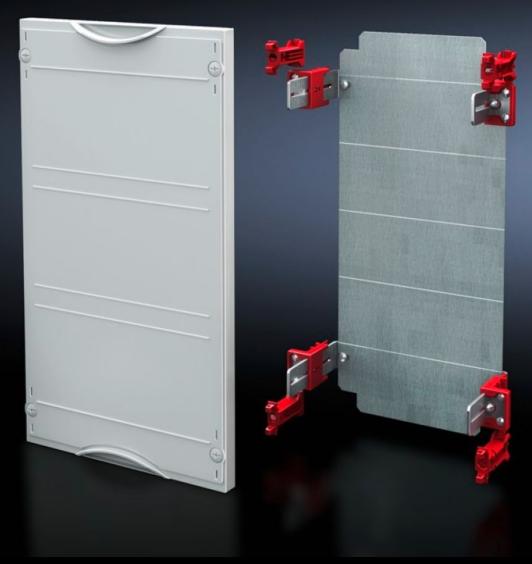

# SV 9666.133 - Mounting plate module

With mounting plate. Cover is prepared for a lead seal.

#### **Features**

| Model No.                         | SV 9666.133                                                                  |
|-----------------------------------|------------------------------------------------------------------------------|
| Product description               | Possible installation depth 105 - 140 mm. Cover is prepared for a lead seal. |
| Material                          | Cover: Polystyrene<br>Mounting plate: Sheet steel, zinc-plated               |
| Colour                            | RAL 7035                                                                     |
| Supply includes                   | Assembly parts                                                               |
| Dimensions                        | Width: 750 mm<br>Height: 300 mm                                              |
| Size                              | Width units (WU) @ 250 mm: 3<br>Height units (U) @ 150 mm: 2                 |
| Dimensions mounting plate (W x H) | 688 mm x 266 mm                                                              |
| Packs of                          | 1 pc(s).                                                                     |
| Net weight                        | 4.8                                                                          |
| Gross weight                      | 4.9                                                                          |
| Customs tariff number             | 94039910                                                                     |
| EAN                               | 4028177676084                                                                |
| ETIM 9                            | EC001893                                                                     |
| ECLASS 8.0                        | 27400608                                                                     |
|                                   |                                                                              |