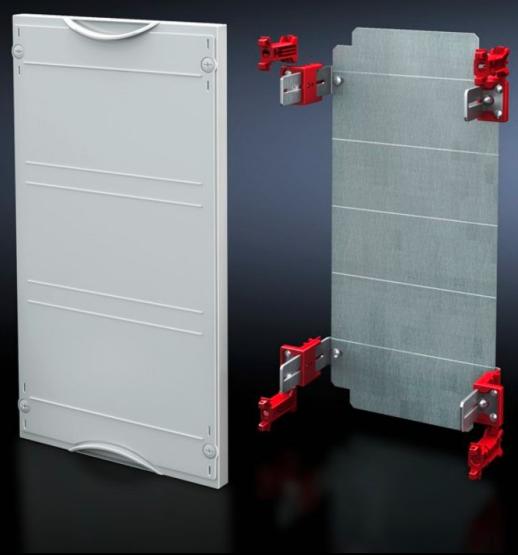

# SV 9666.140 - Mounting plate module

With mounting plate. Cover is prepared for a lead seal.

#### **Features**

| Model No.                         | SV 9666.140                                                                  |
|-----------------------------------|------------------------------------------------------------------------------|
| Product description               | Possible installation depth 105 - 140 mm. Cover is prepared for a lead seal. |
| Material                          | Cover: Polystyrene<br>Mounting plate: Sheet steel, zinc-plated               |
| Colour                            | RAL 7035                                                                     |
| Supply includes                   | Assembly parts                                                               |
| Dimensions                        | Width: 500 mm<br>Height: 450 mm                                              |
| Size                              | Width units (WU) @ 250 mm: 2<br>Height units (U) @ 150 mm: 3                 |
| Dimensions mounting plate (W x H) | 438 mm x 416 mm                                                              |
| Packs of                          | 1 pc(s).                                                                     |
| Net weight                        | 4.29                                                                         |
| Gross weight                      | 4.3                                                                          |
| Customs tariff number             | 94039910                                                                     |
| EAN                               | 4028177676091                                                                |
| ETIM 9                            | EC001893                                                                     |
| ECLASS 8.0                        | 27400608                                                                     |
|                                   |                                                                              |