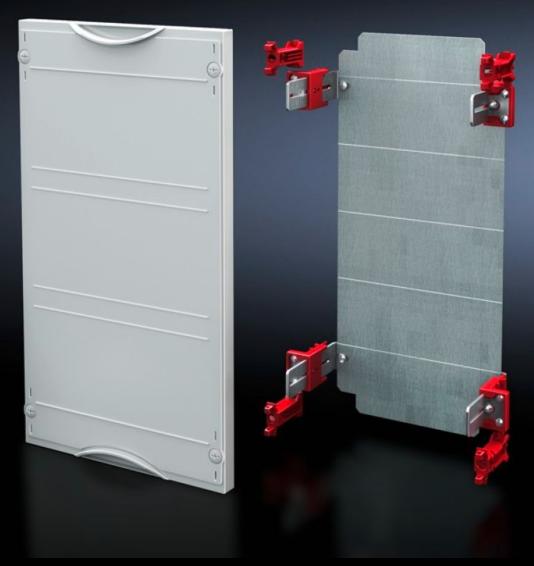

# SV 9666.143 - Mounting plate module

With mounting plate. Cover is prepared for a lead seal.

#### **Features**

| Model No.                         | SV 9666.143                                                                  |
|-----------------------------------|------------------------------------------------------------------------------|
| Product description               | Possible installation depth 105 - 140 mm. Cover is prepared for a lead seal. |
| Material                          | Cover: Polystyrene<br>Mounting plate: Sheet steel, zinc-plated               |
| Colour                            | RAL 7035                                                                     |
| Supply includes                   | Assembly parts                                                               |
| Dimensions                        | Width: 750 mm<br>Height: 450 mm                                              |
| Size                              | Width units (WU) @ 250 mm: 3<br>Height units (U) @ 150 mm: 3                 |
| Dimensions mounting plate (W x H) | 688 mm x 416 mm                                                              |
| Packs of                          | 1 pc(s).                                                                     |
| Net weight                        | 6.8                                                                          |
| Gross weight                      | 6.9                                                                          |
| Customs tariff number             | 94039910                                                                     |
| EAN                               | 4028177676107                                                                |
| ETIM 9                            | EC001893                                                                     |
| ECLASS 8.0                        | 27400608                                                                     |
|                                   |                                                                              |