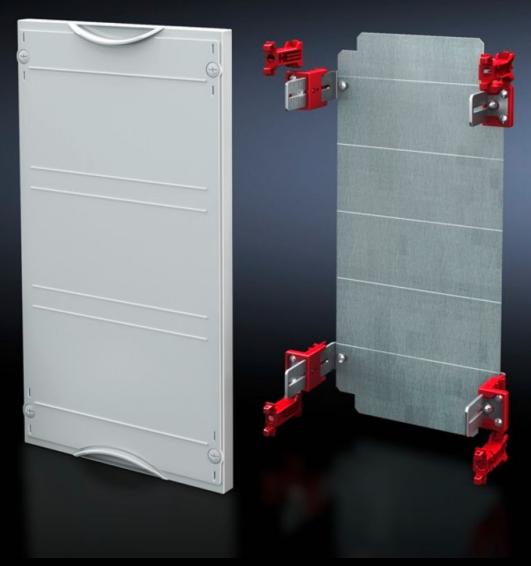

# SV 9666.150 - Mounting plate module

With mounting plate. Cover is prepared for a lead seal.

#### **Features**

| Model No.                         | SV 9666.150                                                                  |
|-----------------------------------|------------------------------------------------------------------------------|
| Product description               | Possible installation depth 105 - 140 mm. Cover is prepared for a lead seal. |
| Material                          | Cover: Polystyrene<br>Mounting plate: Sheet steel, zinc-plated               |
| Colour                            | RAL 7035                                                                     |
| Supply includes                   | Assembly parts                                                               |
| Dimensions                        | Width: 500 mm<br>Height: 600 mm                                              |
| Size                              | Width units (WU) @ 250 mm: 2<br>Height units (U) @ 150 mm: 4                 |
| Dimensions mounting plate (W x H) | 438 mm x 566 mm                                                              |
| Packs of                          | 1 pc(s).                                                                     |
| Net weight                        | 6.15                                                                         |
| Gross weight                      | 6.16                                                                         |
| Customs tariff number             | 94039910                                                                     |
| EAN                               | 4028177676114                                                                |
| ETIM 9                            | EC001893                                                                     |
| ECLASS 8.0                        | 27400608                                                                     |
|                                   |                                                                              |