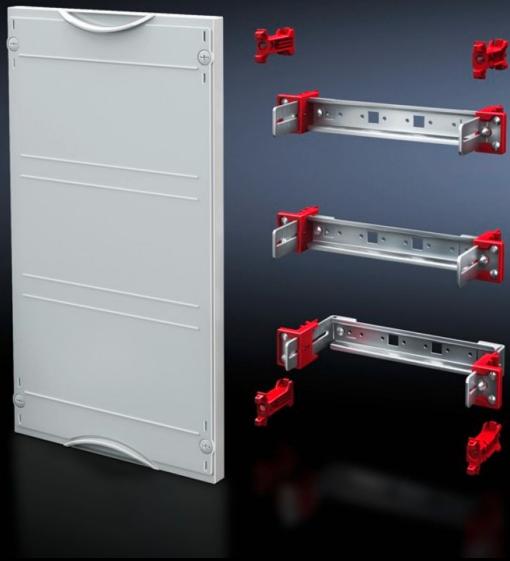

## SV 9666.160 - Support rail module

For installing terminal blocks, switchgear, etc. With support rails 35/15 mm. Cover is prepared for a lead seal.

#### **Features**

| Model No.                     | SV 9666.160                                                                                                                                             |
|-------------------------------|---------------------------------------------------------------------------------------------------------------------------------------------------------|
| Product description           | For installing terminal blocks, switchgear, etc. with support rails 35 x 15 mm. Adjustable on a 25 mm pitch pattern. Cover is prepared for a lead seal. |
| Material                      | Cover: Polystyrene<br>Support rail: Sheet steel, zinc-plated                                                                                            |
| Colour                        | RAL 7035                                                                                                                                                |
| Supply includes               | Assembly parts                                                                                                                                          |
| Dimensions                    | Width: 250 mm<br>Height: 150 mm                                                                                                                         |
| Size                          | Width units (WU) @ 250 mm: 1<br>Height units (U) @ 150 mm: 1                                                                                            |
| Number of support rails 35/15 | 1                                                                                                                                                       |
| Packs of                      | 1 pc(s).                                                                                                                                                |
| Net weight                    | 0.55                                                                                                                                                    |
| Gross weight                  | 0.574                                                                                                                                                   |
| Customs tariff number         | 85369001                                                                                                                                                |
| EAN                           | 4028177676121                                                                                                                                           |
| ETIM 9                        | EC000264                                                                                                                                                |
| ECLASS 8.0                    | 27142411                                                                                                                                                |