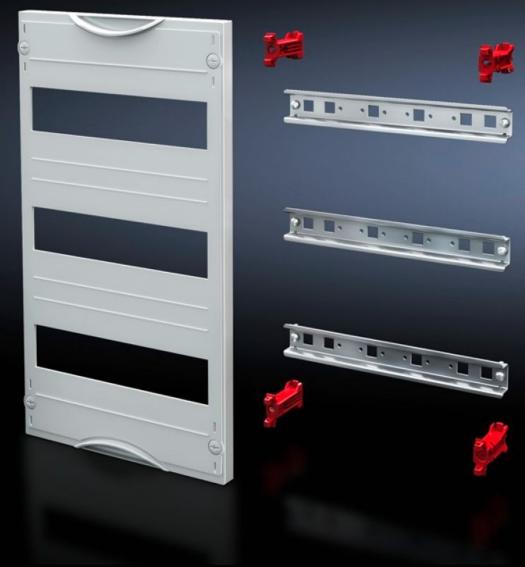

## SV 9666.240 - DIN rail mounted device module

Cover is prepared for a lead seal.

#### **Features**

| Model No.               | SV 9666.240                                                                                                |
|-------------------------|------------------------------------------------------------------------------------------------------------|
| Product description     | To accommodate DIN rail mounted devices. With support rails 35 x 15 mm. Cover is prepared for a lead seal. |
| Material                | Cover: Polystyrene<br>Support rail: Sheet steel, zinc-plated<br>Cover: Polystyrene                         |
| Colour                  | RAL 7035                                                                                                   |
| Supply includes         | Assembly parts                                                                                             |
| Dimensions              | Width: 250 mm<br>Height: 150 mm                                                                            |
| Size                    | Width units (WU) @ 250 mm: 1<br>Height units (U) @ 150 mm: 1<br>Max. pitch units @ 18 mm: 12               |
| Number of support rails | 1                                                                                                          |
| Number of cut-outs      | 1                                                                                                          |
| Packs of                | 1 pc(s).                                                                                                   |
| Net weight              | 0.4                                                                                                        |
| Gross weight            | 0.417                                                                                                      |
| Customs tariff number   | 85369001                                                                                                   |
| EAN                     | 4028177676220                                                                                              |
| ETIM 9                  | EC002525                                                                                                   |
| ECLASS 8.0              | 27142411                                                                                                   |
|                         |                                                                                                            |