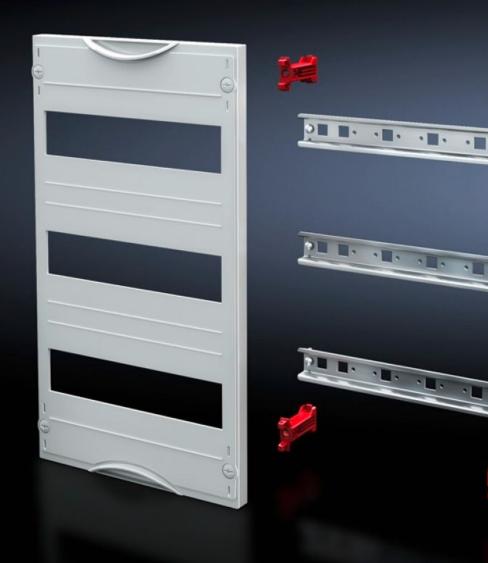

## SV 9666.250 - DIN rail mounted device module

Cover is prepared for a lead seal.

## Features

| Model No.               | SV 9666.250                                                                                                |
|-------------------------|------------------------------------------------------------------------------------------------------------|
| Product description     | To accommodate DIN rail mounted devices. With support rails 35 x 15 mm. Cover is prepared for a lead seal. |
| Material                | Cover: Polystyrene<br>Support rail: Sheet steel, zinc-plated<br>Cover: Polystyrene                         |
| Colour                  | RAL 7035                                                                                                   |
| Supply includes         | Assembly parts                                                                                             |
| Dimensions              | Width: 250 mm<br>Height: 300 mm                                                                            |
| Size                    | Width units (WU) @ 250 mm: 1<br>Height units (U) @ 150 mm: 2<br>Max. pitch units @ 18 mm: 24               |
| Number of support rails | 2                                                                                                          |
| Number of cut-outs      | 2                                                                                                          |
| Packs of                | 1 pc(s).                                                                                                   |
| Net weight              | 0.8                                                                                                        |
| Gross weight            | 0.813                                                                                                      |
| Customs tariff number   | 85369001                                                                                                   |
| EAN                     | 4028177676237                                                                                              |
| ETIM 9                  | EC000264                                                                                                   |
| ECLASS 8.0              | 27142411                                                                                                   |
|                         |                                                                                                            |