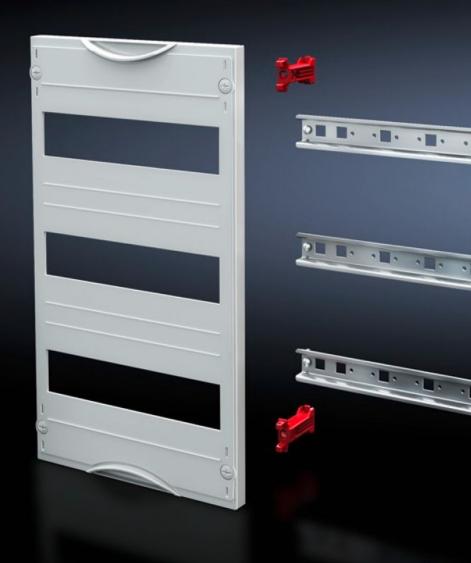

## SV 9666.260 - DIN rail mounted device module

Cover is prepared for a lead seal.

## Features

| Model No.               | SV 9666.260                                                                                                |
|-------------------------|------------------------------------------------------------------------------------------------------------|
| Product description     | To accommodate DIN rail mounted devices. With support rails 35 x 15 mm. Cover is prepared for a lead seal. |
| Material                | Cover: Polystyrene<br>Support rail: Sheet steel, zinc-plated<br>Cover: Polystyrene                         |
| Colour                  | RAL 7035                                                                                                   |
| Supply includes         | Assembly parts                                                                                             |
| Dimensions              | Width: 250 mm<br>Height: 450 mm                                                                            |
| Size                    | Width units (WU) @ 250 mm: 1<br>Height units (U) @ 150 mm: 3<br>Max. pitch units @ 18 mm: 36               |
| Number of support rails | 3                                                                                                          |
| Number of cut-outs      | 3                                                                                                          |
| Packs of                | 1 pc(s).                                                                                                   |
| Net weight              | 1.05                                                                                                       |
| Gross weight            | 1.059                                                                                                      |
| Customs tariff number   | 85369001                                                                                                   |
| EAN                     | 4028177676244                                                                                              |
| ETIM 9                  | EC000264                                                                                                   |
| ECLASS 8.0              | 27142411                                                                                                   |
|                         |                                                                                                            |