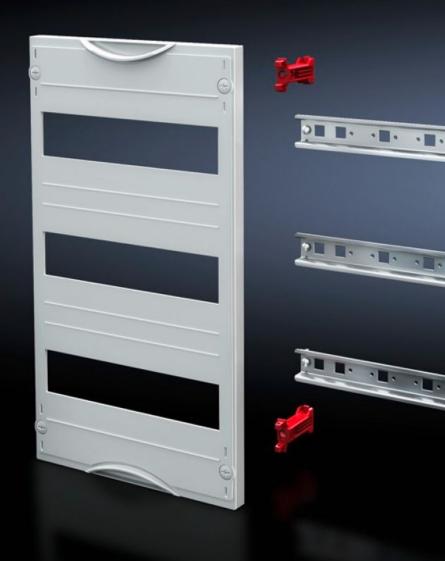

## SV 9666.270 - DIN rail mounted device module

Cover is prepared for a lead seal.

## Features

| Model No.               | SV 9666.270                                                                                                |
|-------------------------|------------------------------------------------------------------------------------------------------------|
| Product description     | To accommodate DIN rail mounted devices. With support rails 35 x 15 mm. Cover is prepared for a lead seal. |
| Material                | Cover: Polystyrene<br>Support rail: Sheet steel, zinc-plated<br>Cover: Polystyrene                         |
| Colour                  | RAL 7035                                                                                                   |
| Supply includes         | Assembly parts                                                                                             |
| Dimensions              | Width: 250 mm<br>Height: 600 mm                                                                            |
| Size                    | Width units (WU) @ 250 mm: 1<br>Height units (U) @ 150 mm: 4<br>Max. pitch units @ 18 mm: 48               |
| Number of support rails | 4                                                                                                          |
| Number of cut-outs      | 4                                                                                                          |
| Packs of                | 1 pc(s).                                                                                                   |
| Net weight              | 1.35                                                                                                       |
| Gross weight            | 1.36                                                                                                       |
| Customs tariff number   | 85369001                                                                                                   |
| EAN                     | 4028177676251                                                                                              |
| ETIM 9                  | EC000264                                                                                                   |
| ECLASS 8.0              | 27142411                                                                                                   |