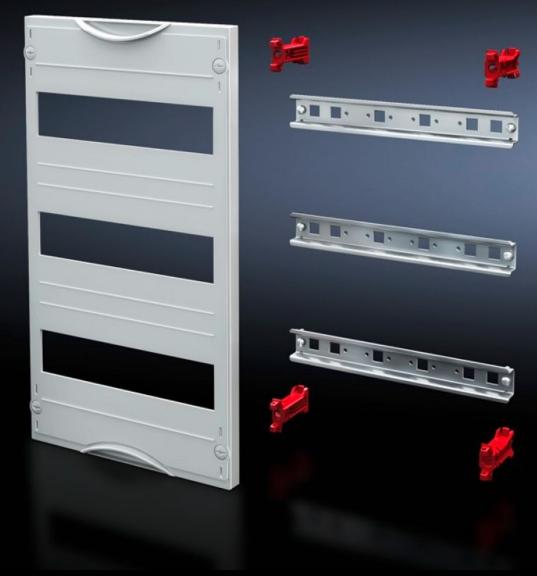

## SV 9666.280 - DIN rail mounted device module

Cover is prepared for a lead seal.

#### **Features**

| Model No.               | SV 9666.280                                                                                                |
|-------------------------|------------------------------------------------------------------------------------------------------------|
| Product description     | To accommodate DIN rail mounted devices. With support rails 35 x 15 mm. Cover is prepared for a lead seal. |
| Material                | Cover: Polystyrene<br>Support rail: Sheet steel, zinc-plated<br>Cover: Polystyrene                         |
| Colour                  | RAL 7035                                                                                                   |
| Supply includes         | Assembly parts                                                                                             |
| Dimensions              | Width: 500 mm<br>Height: 150 mm                                                                            |
| Size                    | Width units (WU) @ 250 mm: 2<br>Height units (U) @ 150 mm: 1<br>Max. pitch units @ 18 mm: 24               |
| Number of support rails | 1                                                                                                          |
| Number of cut-outs      | 2                                                                                                          |
| Packs of                | 1 pc(s).                                                                                                   |
| Net weight              | 0.93                                                                                                       |
| Gross weight            | 0.94                                                                                                       |
| Customs tariff number   | 85369001                                                                                                   |
| EAN                     | 4028177676268                                                                                              |
| ETIM 9                  | EC000264                                                                                                   |
| ECLASS 8.0              | 27142411                                                                                                   |