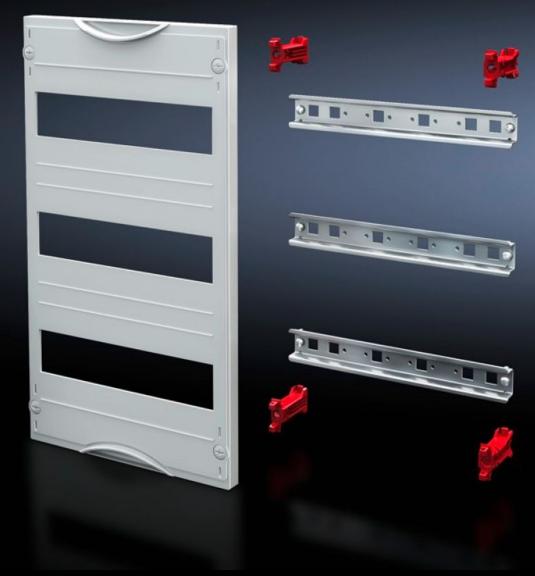

### SV 9666.293 - DIN rail mounted device module

Cover is prepared for a lead seal.

#### **Features**

| Model No.               | SV 9666.293                                                                                                |
|-------------------------|------------------------------------------------------------------------------------------------------------|
| Product description     | To accommodate DIN rail mounted devices. With support rails 35 x 15 mm. Cover is prepared for a lead seal. |
| Material                | Cover: Polystyrene<br>Support rail: Sheet steel, zinc-plated<br>Cover: Polystyrene                         |
| Colour                  | RAL 7035                                                                                                   |
| Supply includes         | Assembly parts                                                                                             |
| Dimensions              | Width: 750 mm<br>Height: 300 mm                                                                            |
| Size                    | Width units (WU) @ 250 mm: 3<br>Height units (U) @ 150 mm: 2<br>Max. pitch units @ 18 mm: 72               |
| Number of support rails | 2                                                                                                          |
| Number of cut-outs      | 6                                                                                                          |
| Packs of                | 1 pc(s).                                                                                                   |
| Net weight              | 2.45                                                                                                       |
| Gross weight            | 2.46                                                                                                       |
| Customs tariff number   | 85369001                                                                                                   |
| EAN                     | 4028177676282                                                                                              |
| ETIM 9                  | EC000264                                                                                                   |
| ECLASS 8.0              | 27142411                                                                                                   |
|                         |                                                                                                            |