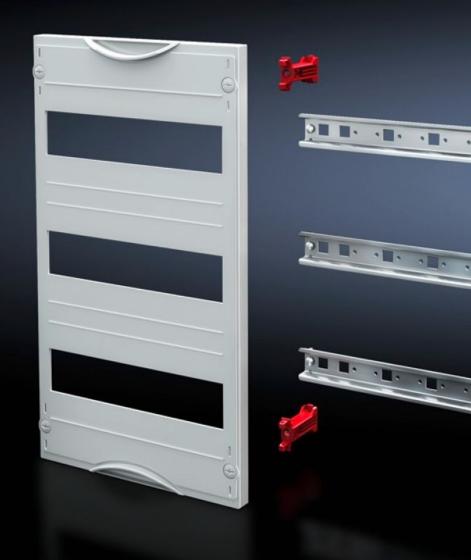

## SV 9666.300 - DIN rail mounted device module

Cover is prepared for a lead seal.

## Features

| Model No.               | SV 9666.300                                                                                                |
|-------------------------|------------------------------------------------------------------------------------------------------------|
| Product description     | To accommodate DIN rail mounted devices. With support rails 35 x 15 mm. Cover is prepared for a lead seal. |
| Material                | Cover: Polystyrene<br>Support rail: Sheet steel, zinc-plated<br>Cover: Polystyrene                         |
| Colour                  | RAL 7035                                                                                                   |
| Supply includes         | Assembly parts                                                                                             |
| Dimensions              | Width: 500 mm<br>Height: 450 mm                                                                            |
| Size                    | Width units (WU) @ 250 mm: 2<br>Height units (U) @ 150 mm: 3<br>Max. pitch units @ 18 mm: 72               |
| Number of support rails | 3                                                                                                          |
| Number of cut-outs      | 6                                                                                                          |
| Packs of                | 1 pc(s).                                                                                                   |
| Net weight              | 2.03                                                                                                       |
| Gross weight            | 2.04                                                                                                       |
| Customs tariff number   | 85369001                                                                                                   |
| EAN                     | 4028177676299                                                                                              |
| ETIM 9                  | EC000264                                                                                                   |
| ECLASS 8.0              | 27142411                                                                                                   |
|                         |                                                                                                            |