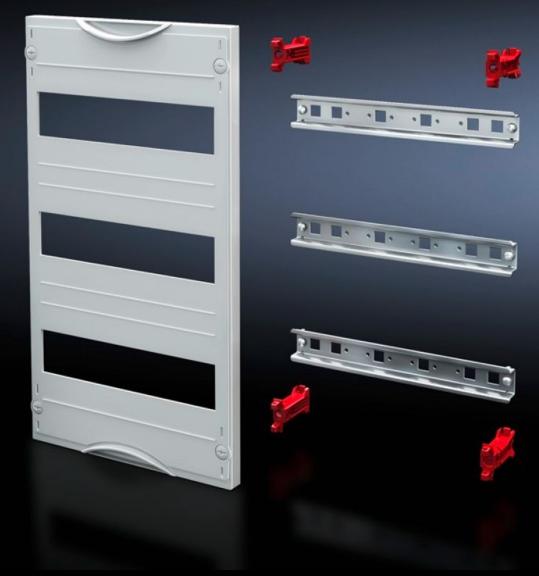

## SV 9666.303 - DIN rail mounted device module

Cover is prepared for a lead seal.

#### **Features**

| Model No.               | SV 9666.303                                                                                                |
|-------------------------|------------------------------------------------------------------------------------------------------------|
| Product description     | To accommodate DIN rail mounted devices. With support rails 35 x 15 mm. Cover is prepared for a lead seal. |
| Material                | Cover: Polystyrene<br>Support rail: Sheet steel, zinc-plated<br>Cover: Polystyrene                         |
| Colour                  | RAL 7035                                                                                                   |
| Supply includes         | Assembly parts                                                                                             |
| Dimensions              | Width: 750 mm<br>Height: 450 mm                                                                            |
| Size                    | Width units (WU) @ 250 mm: 3<br>Height units (U) @ 150 mm: 3<br>Max. pitch units @ 18 mm: 108              |
| Number of support rails | 3                                                                                                          |
| Number of cut-outs      | 9                                                                                                          |
| Packs of                | 1 pc(s).                                                                                                   |
| Net weight              | 3.3                                                                                                        |
| Gross weight            | 3.5                                                                                                        |
| Customs tariff number   | 85369001                                                                                                   |
| EAN                     | 4028177676305                                                                                              |
| ETIM 9                  | EC000264                                                                                                   |
| ECLASS 8.0              | 27142411                                                                                                   |