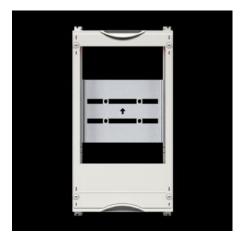

### SV 9666.380 - NH fuse-switch-disconnector module

Suitable for accommodating RiLine NH fuse-switch disconnectors for mounting plate assembly. Cover is prepared for a lead seal.

#### **Features**

| Model No.            | SV 9666.380                                                                                                                                                                                                                            |
|----------------------|----------------------------------------------------------------------------------------------------------------------------------------------------------------------------------------------------------------------------------------|
| Product description  | Suitable for accommodating NH fuse-switch disconnectors for mounting plate assembly. Cover is prepared for a lead seal.                                                                                                                |
| Material             | Cover: Polystyrene<br>Cross member: Sheet steel                                                                                                                                                                                        |
| Colour               | RAL 7035                                                                                                                                                                                                                               |
| Supply includes      | Assembly parts                                                                                                                                                                                                                         |
| Assembly instruction | When using the NH fuse-switch disconnector 2 x size 2 (9344.210/.230/.250) or 1 x size 3 (9344.310/.330/.350), the disconnector cross-member 9666.420 and contact hazard protection module 9666.060 should be used as the module unit. |
| Dimensions           | Width: 250 mm<br>Height: 300 mm                                                                                                                                                                                                        |
| Size                 | Width units (WU) @ 250 mm: 1<br>Height units (U) @ 150 mm: 2                                                                                                                                                                           |
|                      |                                                                                                                                                                                                                                        |