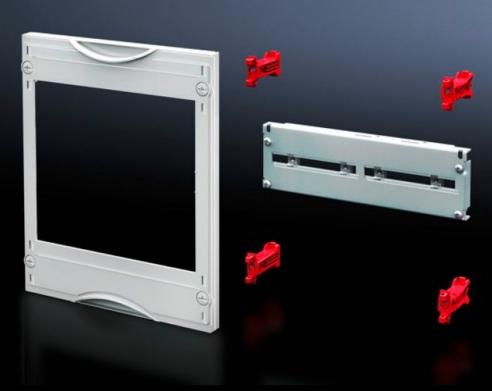

### SV 9666.380 - NH fuse-switch-disconnector module

Suitable for accommodating RiLine NH fuse-switch disconnectors for mounting plate assembly. Cover is prepared for a lead seal.

#### **Features**

| Model No.            | SV 9666.380                                                                                                                                                                                                                            |
|----------------------|----------------------------------------------------------------------------------------------------------------------------------------------------------------------------------------------------------------------------------------|
| Product description  | Suitable for accommodating NH fuse-switch disconnectors for mounting plate assembly. Cover is prepared for a lead seal.                                                                                                                |
| Material             | Cover: Polystyrene<br>Cross member: Sheet steel                                                                                                                                                                                        |
| Colour               | RAL 7035                                                                                                                                                                                                                               |
| Supply includes      | Assembly parts                                                                                                                                                                                                                         |
| Assembly instruction | When using the NH fuse-switch disconnector 2 x size 2 (9344.210/.230/.250) or 1 x size 3 (9344.310/.330/.350), the disconnector cross-member 9666.420 and contact hazard protection module 9666.060 should be used as the module unit. |
| Dimensions           | Width: 250 mm<br>Height: 300 mm                                                                                                                                                                                                        |
| Size                 | Width units (WU) @ 250 mm: 1<br>Height units (U) @ 150 mm: 2                                                                                                                                                                           |
|                      |                                                                                                                                                                                                                                        |