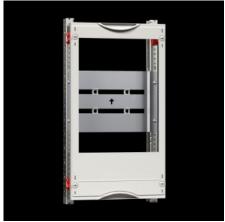

### SV 9666.380 - NH fuse-switch-disconnector module

Suitable for accommodating RiLine NH fuse-switch disconnectors for mounting plate assembly. Cover is prepared for a lead seal.

#### **Features**

| Model No.            | SV 9666.380                                                                                                                                                                                                                            |
|----------------------|----------------------------------------------------------------------------------------------------------------------------------------------------------------------------------------------------------------------------------------|
| Product description  | Suitable for accommodating NH fuse-switch disconnectors for mounting plate assembly. Cover is prepared for a lead seal.                                                                                                                |
| Material             | Cover: Polystyrene<br>Cross member: Sheet steel                                                                                                                                                                                        |
| Colour               | RAL 7035                                                                                                                                                                                                                               |
| Supply includes      | Assembly parts                                                                                                                                                                                                                         |
| Assembly instruction | When using the NH fuse-switch disconnector 2 x size 2 (9344.210/.230/.250) or 1 x size 3 (9344.310/.330/.350), the disconnector cross-member 9666.420 and contact hazard protection module 9666.060 should be used as the module unit. |
| Dimensions           | Width: 250 mm<br>Height: 300 mm                                                                                                                                                                                                        |
| Size                 | Width units (WU) @ 250 mm: 1<br>Height units (U) @ 150 mm: 2                                                                                                                                                                           |
|                      |                                                                                                                                                                                                                                        |