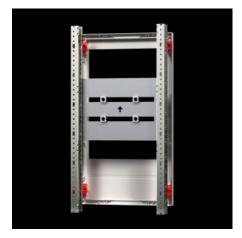

### SV 9666.380 - NH fuse-switch-disconnector module

Suitable for accommodating RiLine NH fuse-switch disconnectors for mounting plate assembly. Cover is prepared for a lead seal.

#### **Features**

| Model No.            | SV 9666.380                                                                                                                                                                                                                            |
|----------------------|----------------------------------------------------------------------------------------------------------------------------------------------------------------------------------------------------------------------------------------|
| Product description  | Suitable for accommodating NH fuse-switch disconnectors for mounting plate assembly. Cover is prepared for a lead seal.                                                                                                                |
| Material             | Cover: Polystyrene<br>Cross member: Sheet steel                                                                                                                                                                                        |
| Colour               | RAL 7035                                                                                                                                                                                                                               |
| Supply includes      | Assembly parts                                                                                                                                                                                                                         |
| Assembly instruction | When using the NH fuse-switch disconnector 2 x size 2 (9344.210/.230/.250) or 1 x size 3 (9344.310/.330/.350), the disconnector cross-member 9666.420 and contact hazard protection module 9666.060 should be used as the module unit. |
| Dimensions           | Width: 250 mm<br>Height: 300 mm                                                                                                                                                                                                        |
| Size                 | Width units (WU) @ 250 mm: 1<br>Height units (U) @ 150 mm: 2                                                                                                                                                                           |
|                      |                                                                                                                                                                                                                                        |