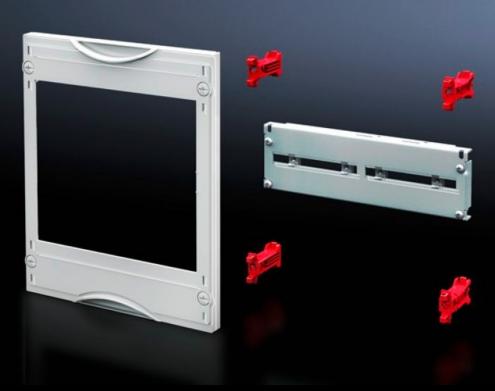

### SV 9666.390 - NH fuse-switch-disconnector module

Suitable for accommodating RiLine NH fuse-switch disconnectors for mounting plate assembly. Cover is prepared for a lead seal.

#### **Features**

| Model No.            | SV 9666.390                                                                                                                                                                                                                            |
|----------------------|----------------------------------------------------------------------------------------------------------------------------------------------------------------------------------------------------------------------------------------|
| Product description  | Suitable for accommodating NH fuse-switch disconnectors for mounting plate assembly. Cover is prepared for a lead seal.                                                                                                                |
| Material             | Cover: Polystyrene<br>Cross member: Sheet steel                                                                                                                                                                                        |
| Colour               | RAL 7035                                                                                                                                                                                                                               |
| Supply includes      | Assembly parts                                                                                                                                                                                                                         |
| Assembly instruction | When using the NH fuse-switch disconnector 2 x size 2 (9344.210/.230/.250) or 1 x size 3 (9344.310/.330/.350), the disconnector cross-member 9666.420 and contact hazard protection module 9666.060 should be used as the module unit. |
| Dimensions           | Width: 500 mm<br>Height: 300 mm                                                                                                                                                                                                        |
| Size                 | Width units (WU) @ 250 mm: 2<br>Height units (U) @ 150 mm: 2                                                                                                                                                                           |
|                      |                                                                                                                                                                                                                                        |