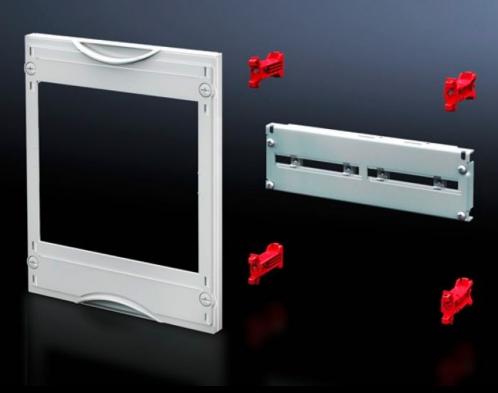

#### SV 9666.410 - NH fuse-switch-disconnector module

Suitable for accommodating RiLine NH fuse-switch disconnectors for mounting plate assembly. Cover is prepared for a lead seal.

#### **Features**

| Model No.            | SV 9666.410                                                                                                                                                                                                                           |
|----------------------|---------------------------------------------------------------------------------------------------------------------------------------------------------------------------------------------------------------------------------------|
| Product description  | Suitable for accommodating NH fuse-switch disconnectors for mounting plate assembly. Cover is prepared for a lead seal.                                                                                                               |
| Material             | Cover: Polystyrene<br>Cross member: Sheet steel                                                                                                                                                                                       |
| Colour               | RAL 7035                                                                                                                                                                                                                              |
| Supply includes      | Assembly parts                                                                                                                                                                                                                        |
| Assembly instruction | When using the NH fuse-switch disconnector 2 x size 2 (9344.210/.230/.250) or 1 x size 3 (9344.310/.330/.350), the disconnector cross-member 9666.420 and contact hazard protection module 9666.060 should be used as the module unit |
| Dimensions           | Width: 250 mm<br>Height: 450 mm                                                                                                                                                                                                       |
| Size                 | Width units (WU) @ 250 mm: 1<br>Height units (U) @ 150 mm: 3                                                                                                                                                                          |
| To fit Model No.     | 9344.210<br>9344.230<br>9344.250                                                                                                                                                                                                      |