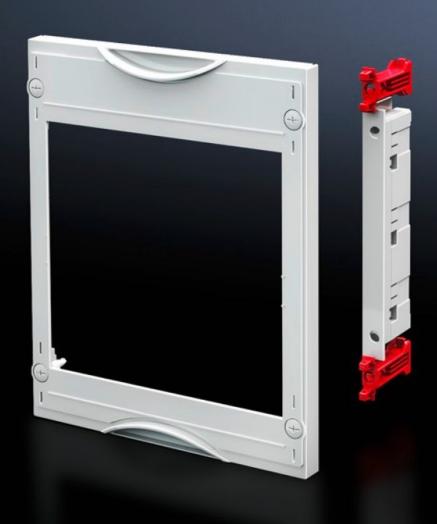

## SV 9666.530 - Busbar module for fuse elements

For the configuration of bus-mounting fuse bases and NH fuse-switch disconnectors.

#### **Features**

| Model No.             | SV 9666.530                                                                                                                                                      |
|-----------------------|------------------------------------------------------------------------------------------------------------------------------------------------------------------|
| Product description   | For assembling bus-mounting fuse bases E18, E27, E33 and D-Switch as well as NH fuse-switch disconnectors, sizes 000 and 00 (3-pole, 60 mm bar centre distance). |
| Material              | Cover: Polystyrene<br>Holder: Fibreglass-reinforced plastic                                                                                                      |
| Colour                | RAL 7035                                                                                                                                                         |
| Supply includes       | Assembly parts                                                                                                                                                   |
| Dimensions            | Width: 500 mm<br>Height: 300 mm                                                                                                                                  |
| Size                  | Width units (WU) @ 250 mm: 2<br>Height units (U) @ 150 mm: 2                                                                                                     |
| To fit Model No.      | 3418.010<br>3427.010<br>3433.010<br>3431.020<br>3431.030<br>3431.035<br>9340.950                                                                                 |
| To fit busbars        | 12 x 5/10<br>20 x 5/10<br>30 x 5/10                                                                                                                              |
| Packs of              | 1 pc(s).                                                                                                                                                         |
| Net weight            | 0.6                                                                                                                                                              |
| Gross weight          | 1.04                                                                                                                                                             |
| Customs tariff number | 85369095                                                                                                                                                         |
| EAN                   | 4028177676411                                                                                                                                                    |