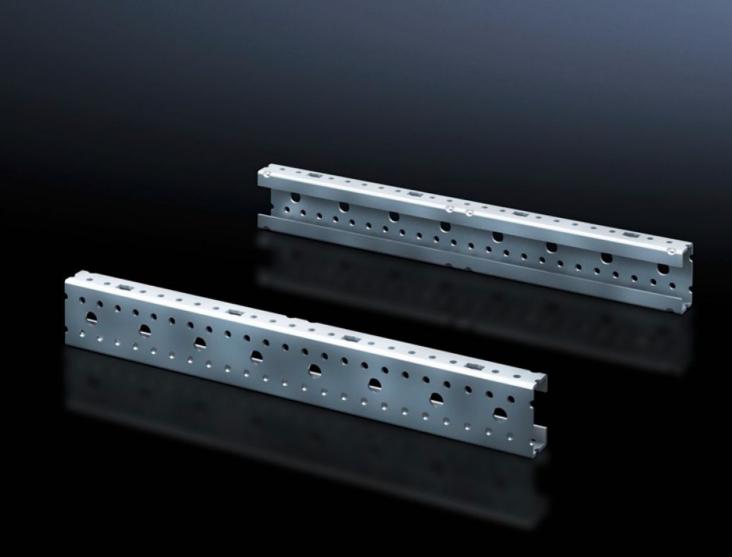

## SV 9666.702 - Mounting angles ISV for VX

For vertical sub-division of the support frame in the VX/TS/SE enclosure.

## **Features**

| av. a                                                                                                          |
|----------------------------------------------------------------------------------------------------------------|
| SV 9666.702                                                                                                    |
| For vertical sub-division of the support frame in the enclosure.                                               |
| Sheet steel                                                                                                    |
| Zinc-plated                                                                                                    |
| Height: 300 mm                                                                                                 |
| Height units (U) @ 150 mm: 2                                                                                   |
| 2 pc(s).                                                                                                       |
| 0.7                                                                                                            |
| 0.703                                                                                                          |
| 2.7 kg CO2 eq (Cat B)                                                                                          |
| Category B: PCF value (cradle-to-gate) based on the product weight, approximately calculated and self-declared |
| 39269097                                                                                                       |
| 4028177676589                                                                                                  |
| EC002270                                                                                                       |
| 27400613                                                                                                       |
|                                                                                                                |