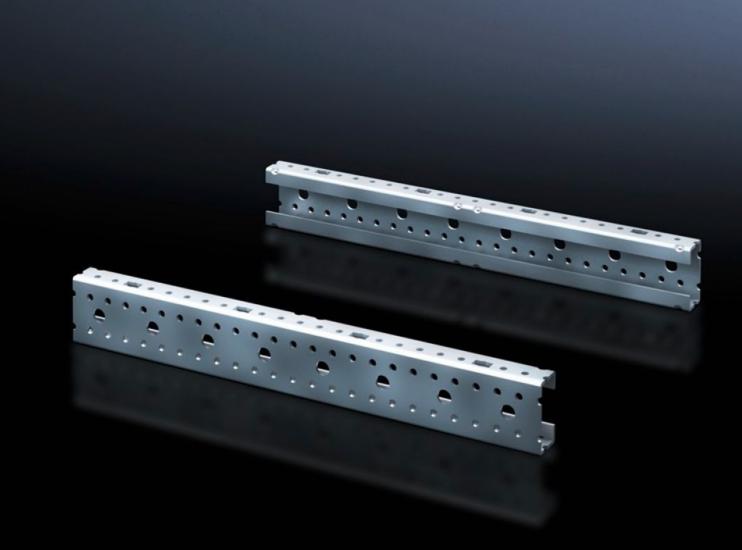

## SV 9666.703 - Mounting angles ISV for VX

For vertical sub-division of the support frame in the VX/TS/SE enclosure.