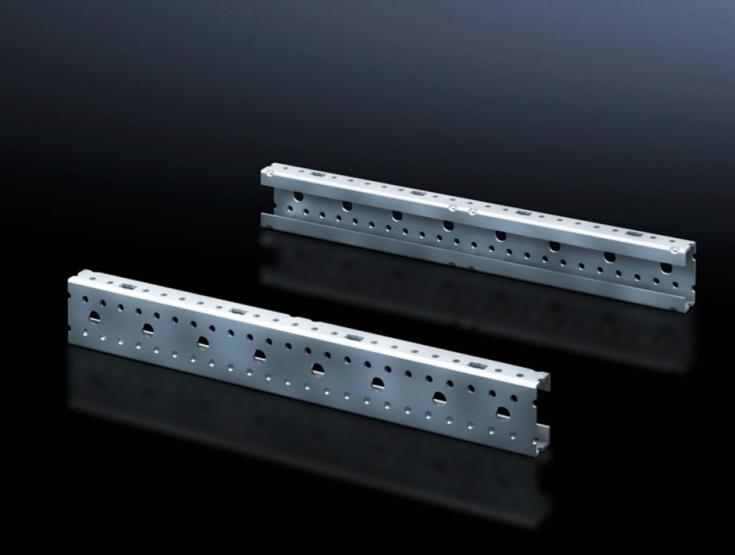

## SV 9666.706 - Mounting angles ISV for VX

For vertical sub-division of the support frame in the VX/TS/SE enclosure.

## **Features**

| SV 9666.706                                                                                                    |
|----------------------------------------------------------------------------------------------------------------|
| For vertical sub-division of the support frame in the enclosure.                                               |
| Sheet steel                                                                                                    |
| Zinc-plated                                                                                                    |
| Height: 900 mm                                                                                                 |
| Height units (U) @ 150 mm: 6                                                                                   |
| 2 pc(s).                                                                                                       |
| 2                                                                                                              |
| 2.2                                                                                                            |
| 8.4 kg CO2 eq (Cat B)                                                                                          |
| Category B: PCF value (cradle-to-gate) based on the product weight, approximately calculated and self-declared |
| 73269098                                                                                                       |
| 4028177691520                                                                                                  |
| EC002270                                                                                                       |
| 27400613                                                                                                       |
|                                                                                                                |