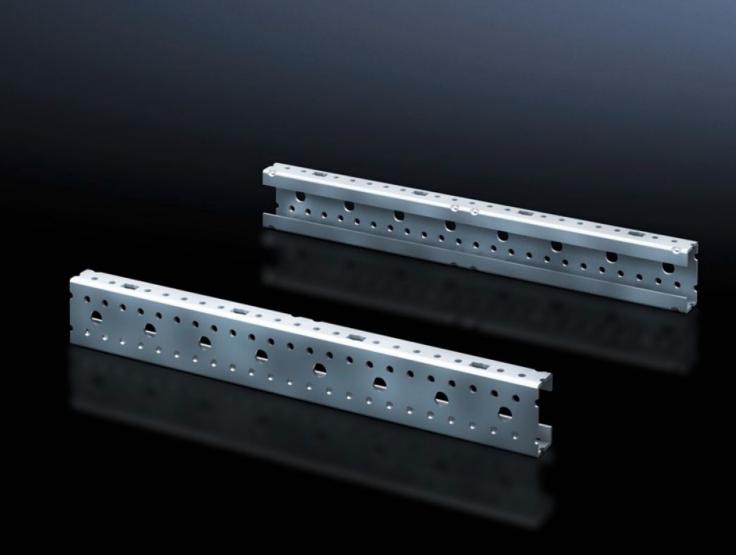

## SV 9666.707 - Mounting angles ISV for VX

For vertical sub-division of the support frame in the VX/TS/SE enclosure.

## **Features**

| SV 9666.707                                                                                                    |
|----------------------------------------------------------------------------------------------------------------|
| For vertical sub-division of the support frame in the enclosure.                                               |
| Sheet steel                                                                                                    |
| Zinc-plated                                                                                                    |
| Height: 1,050 mm                                                                                               |
| Height units (U) @ 150 mm: 7                                                                                   |
| 2 pc(s).                                                                                                       |
| 2.45                                                                                                           |
| 2.46                                                                                                           |
| 9.4 kg CO2 eq (Cat B)                                                                                          |
| Category B: PCF value (cradle-to-gate) based on the product weight, approximately calculated and self-declared |
| 73269098                                                                                                       |
| 4028177691537                                                                                                  |
| EC002270                                                                                                       |
| 27400613                                                                                                       |
|                                                                                                                |