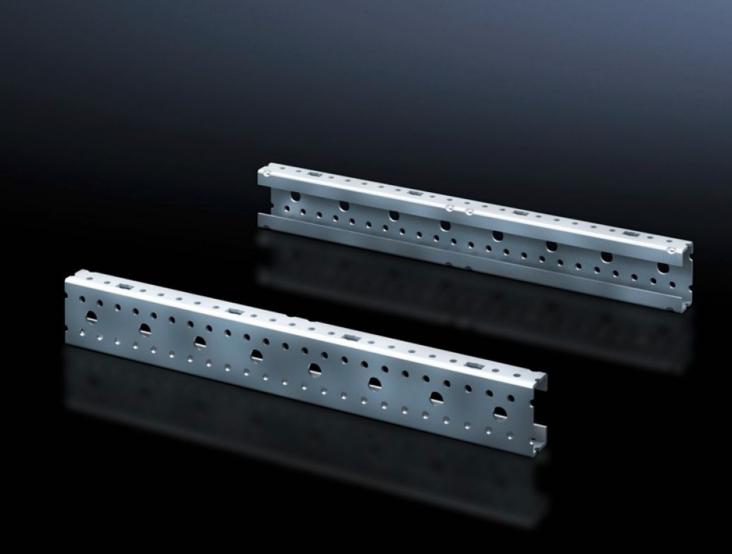

## SV 9666.711 - Mounting angles ISV for VX

For vertical sub-division of the support frame in the VX/TS/SE enclosure.

## **Features**

| Model No.                     | SV 9666.711                                                                                                   |
|-------------------------------|---------------------------------------------------------------------------------------------------------------|
| Product description           | For vertical sub-division of the support frame in the enclosure.                                              |
| Material                      | Sheet steel                                                                                                   |
| Surface finish                | Zinc-plated                                                                                                   |
| Dimensions                    | Height: 1,650 mm                                                                                              |
| Size                          | Height units (U) @ 150 mm: 11                                                                                 |
| Packs of                      | 2 pc(s).                                                                                                      |
| Net weight                    | 3.654                                                                                                         |
| Gross weight                  | 4.06                                                                                                          |
| PCF per pack (cradle-to-gate) | 15.5 kg CO2 eq (Cat B)                                                                                        |
| Note on PCF category          | Category B: PCF value (cradle-to-gate) based on the product weight approximately calculated and self-declared |
| Customs tariff number         | 73269098                                                                                                      |
| EAN                           | 4028177691544                                                                                                 |
| ETIM 9                        | EC002270                                                                                                      |
| ECLASS 8.0                    | 27400613                                                                                                      |