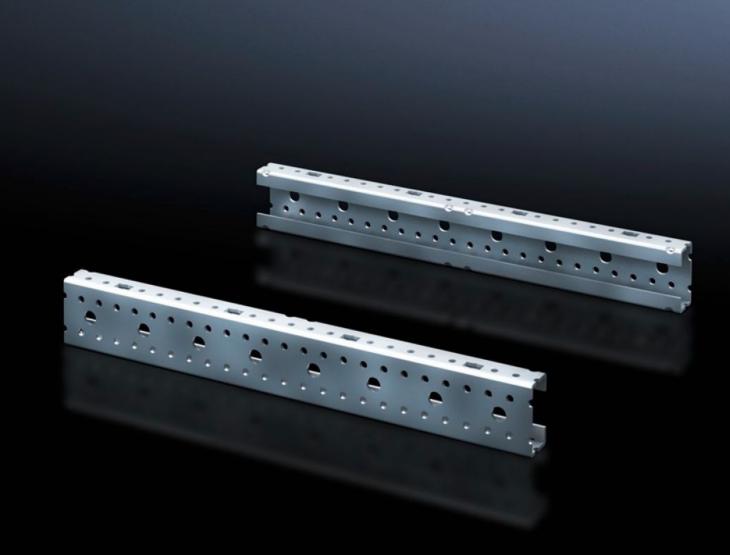

## SV 9666.712 - Mounting angles ISV for VX

For vertical sub-division of the support frame in the VX/TS/SE enclosure.

## **Features**

| Model No.                     | SV 9666.712                                                                                                   |
|-------------------------------|---------------------------------------------------------------------------------------------------------------|
| Product description           | For vertical sub-division of the support frame in the enclosure.                                              |
| Material                      | Sheet steel                                                                                                   |
| Surface finish                | Zinc-plated                                                                                                   |
| Dimensions                    | Height: 1,800 mm                                                                                              |
| Size                          | Height units (U) @ 150 mm: 12                                                                                 |
| Packs of                      | 2 pc(s).                                                                                                      |
| Net weight                    | 4.106                                                                                                         |
| Gross weight                  | 4.305                                                                                                         |
| PCF per pack (cradle-to-gate) | 16.4 kg CO2 eq (Cat B)                                                                                        |
| Note on PCF category          | Category B: PCF value (cradle-to-gate) based on the product weight approximately calculated and self-declared |
| Customs tariff number         | 39269097                                                                                                      |
| EAN                           | 4028177676619                                                                                                 |
| ETIM 9                        | EC002270                                                                                                      |
| ECLASS 8.0                    | 27400613                                                                                                      |