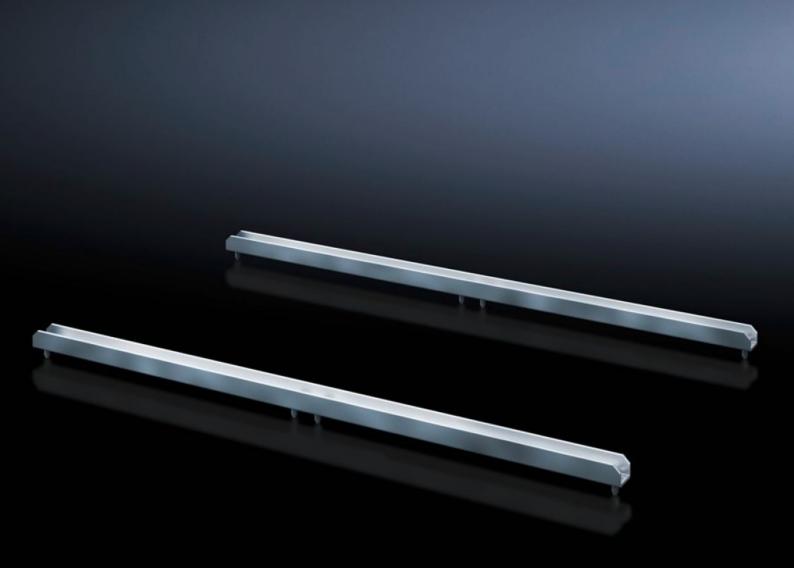

## SV 9666.723 - Cross rail ISV for VX

For horizontal sub-division of the support frame in the VX/TS enclosure.

## **Features**

| Model No.                     | SV 9666.723                                                                                                    |
|-------------------------------|----------------------------------------------------------------------------------------------------------------|
| Product description           | For horizontal sub-division of the support frame in the enclosure.                                             |
| Material                      | Sheet steel                                                                                                    |
| Surface finish                | Zinc-plated                                                                                                    |
| Dimensions                    | Width: 750 mm                                                                                                  |
| Size                          | Width units (WU) @ 250 mm: 3                                                                                   |
| Packs of                      | 2 pc(s).                                                                                                       |
| Net weight                    | 0.81                                                                                                           |
| Gross weight                  | 1.01                                                                                                           |
| PCF per pack (cradle-to-gate) | 3.8 kg CO2 eq (Cat B)                                                                                          |
| Note on PCF category          | Category B: PCF value (cradle-to-gate) based on the product weight, approximately calculated and self-declared |
| Customs tariff number         | 39269097                                                                                                       |
| EAN                           | 4028177676725                                                                                                  |
| ETIM 9                        | EC002270                                                                                                       |
| ECLASS 8.0                    | 27400613                                                                                                       |