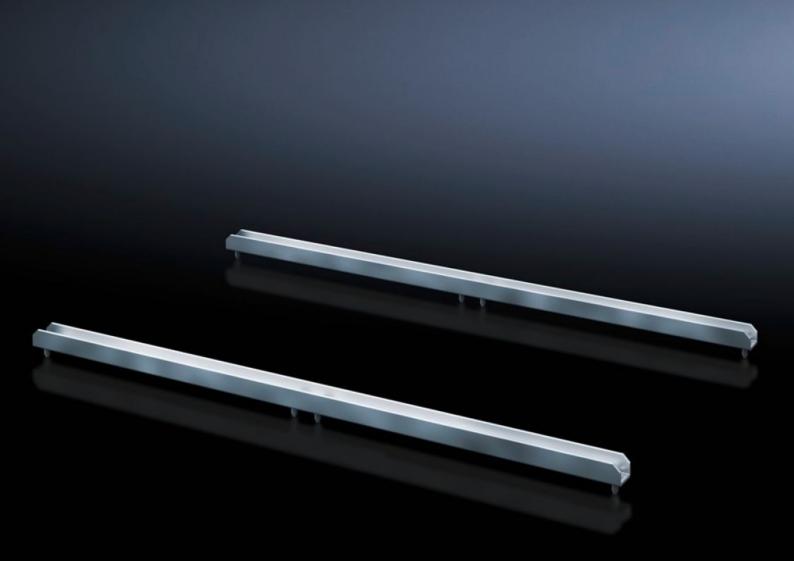

## SV 9666.724 - Cross rail ISV for VX

For horizontal sub-division of the support frame in the VX/TS enclosure.

## **Features**

| Model No.                     | SV 9666.724                                                                                                    |
|-------------------------------|----------------------------------------------------------------------------------------------------------------|
| Product description           | For horizontal sub-division of the support frame in the enclosure.                                             |
| Material                      | Sheet steel                                                                                                    |
| Surface finish                | Zinc-plated                                                                                                    |
| Dimensions                    | Width: 1,000 mm                                                                                                |
| Size                          | Width units (WU) @ 250 mm: 4                                                                                   |
| Packs of                      | 2 pc(s).                                                                                                       |
| Net weight                    | 1.3                                                                                                            |
| Gross weight                  | 1.351                                                                                                          |
| PCF per pack (cradle-to-gate) | 5.2 kg CO2 eq (Cat B)                                                                                          |
| Note on PCF category          | Category B: PCF value (cradle-to-gate) based on the product weight, approximately calculated and self-declared |
| Customs tariff number         | 39269097                                                                                                       |
| EAN                           | 4028177676732                                                                                                  |
| ETIM 9                        | EC002270                                                                                                       |
| ECLASS 8.0                    | 27400613                                                                                                       |