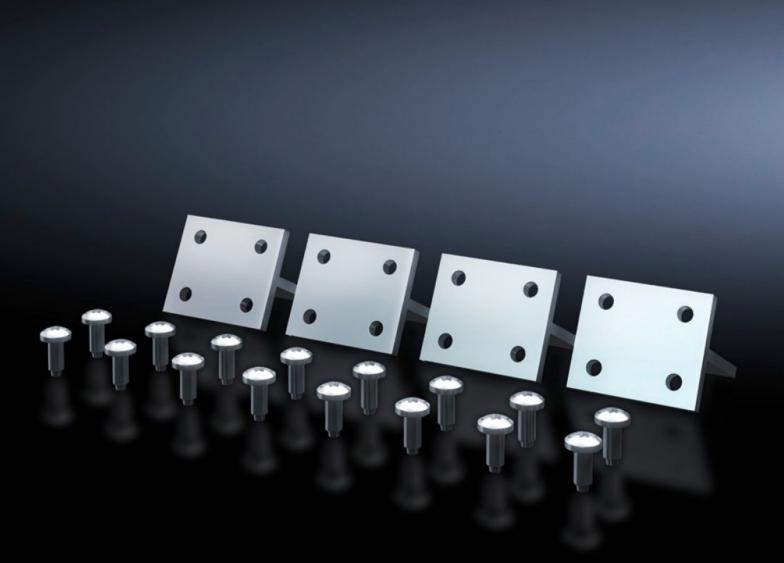

## SV 9666.740 - Equipment support connectors for mounting angles ISV

To increase the stability of the frame structure.

## **Features**

| Model No.             | SV 9666.740                                                                       |
|-----------------------|-----------------------------------------------------------------------------------|
| Product description   | For connecting 2 mounting angles. Increases the stability of the frame structure. |
| Material              | T-section: Aluminium                                                              |
| Supply includes       | Assembly parts                                                                    |
| To fit Model No.      | 9666.702                                                                          |
|                       | 9666.703                                                                          |
|                       | 9666.704                                                                          |
|                       | 9666.705                                                                          |
|                       | 9666.706                                                                          |
|                       | 9666.707                                                                          |
|                       | 9666.711                                                                          |
|                       | 9666.712                                                                          |
| Packs of              | 4 pc(s).                                                                          |
| Net weight            | 0.12                                                                              |
| Gross weight          | 0.135                                                                             |
| Customs tariff number | 39269097                                                                          |
| EAN                   | 4028177676664                                                                     |
| ETIM 9                | EC002270                                                                          |
| ECLASS 8.0            | 27400613                                                                          |