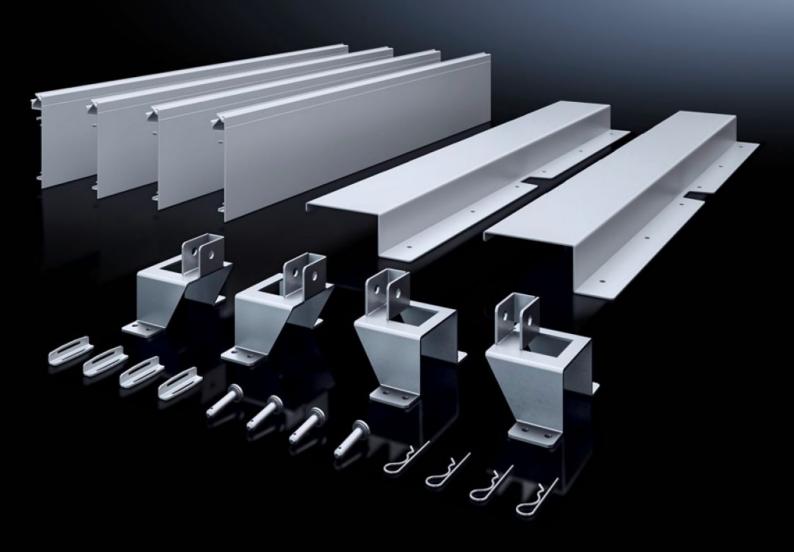

## SV 9666.902 - ISV installation kit for VX

For mounting ISV installation modules in VX enclosures.

#### **Features**

| Model No.           | SV 9666.902                                                                                                                                        |
|---------------------|----------------------------------------------------------------------------------------------------------------------------------------------------|
| Product description | For mounting ISV installation modules in the enclosure.                                                                                            |
| Material            | Mounting frame holder: Sheet steel, zinc-plated<br>Contact hazard protection: Sheet steel, spray-finished<br>Contact hazard protection, sides: PVC |
| Supply includes     | Mounting aid support Contact hazard protection Assembly parts                                                                                      |
| Size                | Width units (WU) @ 250 mm: 2<br>Height units (U) @ 150 mm: 12                                                                                      |
| To fit Model No.    | 8452.000<br>8604.000<br>8606.000                                                                                                                   |
| Note on Model No.   | Mounting angle 9666.712 and mounting plate 8612.400 are additionally required                                                                      |
| To fit              | Width: 600 mm Height: 2,000 mm Depth: 400 mm 500 mm 600 mm                                                                                         |
| Packs of            | 1 pc(s).                                                                                                                                           |
| Net weight          | 6.7                                                                                                                                                |