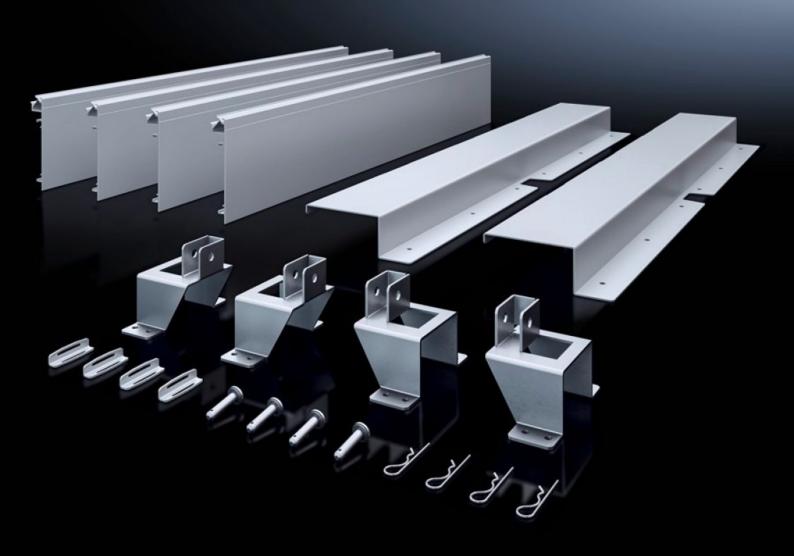

## SV 9666.922 - ISV installation kit for VX

For mounting ISV installation modules in VX enclosures.

#### **Features**

| Model No.           | SV 9666.922                                                     |
|---------------------|-----------------------------------------------------------------|
| Product description | For mounting ISV installation modules in the enclosure.         |
| Material            | Mounting frame holder: Sheet steel, zinc-plated                 |
|                     | Contact hazard protection: Sheet steel, spray-finished          |
|                     | Contact hazard protection, sides: PVC                           |
| Supply includes     | Mounting aid support                                            |
|                     | Contact hazard protection                                       |
|                     | Assembly parts                                                  |
| Size                | Width units (WU) @ 250 mm: 4                                    |
|                     | Height units (U) @ 150 mm: 12                                   |
| To fit Model No.    | 9666.926                                                        |
|                     | 9666.966                                                        |
| Note on Model No.   | Mounting angle 9666.712, depth stay 9666.732 and mounting board |
|                     | 8612.400 are additionally required                              |
| To fit              | Width: 1,100 mm                                                 |
|                     | Height: 2,000 mm                                                |
|                     | Depth: 400 mm                                                   |
|                     | 600 mm                                                          |
| Packs of            | 1 pc(s).                                                        |
| Net weight          | 9.5                                                             |
| Gross weight        | 9.92                                                            |