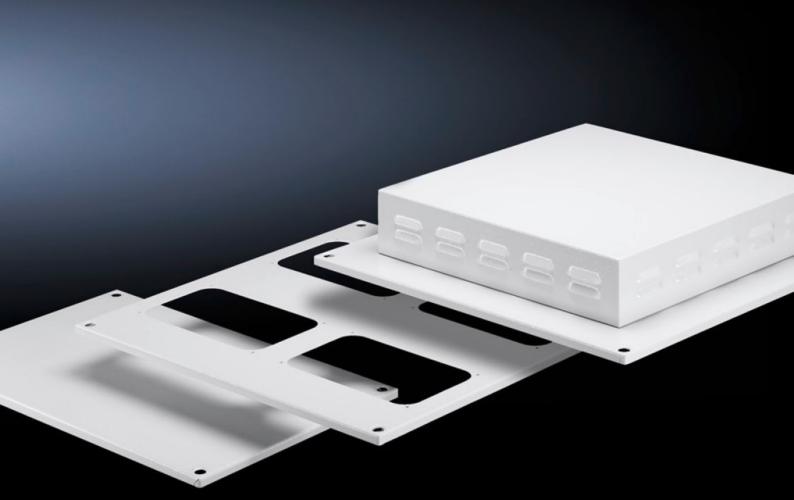

## SV 9671.588 - Roof plate for cable entry glands for TS

For enclosures without roof plate and in exchange for the standard roof in other TS enclosures.

## **Features**

| Model No.                             | SV 9671.588                                                                                     |
|---------------------------------------|-------------------------------------------------------------------------------------------------|
| Applications                          | For enclosures without roof plate and in exchange for the standard roof in other TS enclosures. |
| Material                              | Sheet steel, 1.5 mm                                                                             |
| Surface finish                        | Textured paint                                                                                  |
| Colour                                | RAL 7035                                                                                        |
| Number of required cable entry glands | 8                                                                                               |
| To fit                                | Enclosure type: TS<br>Width: = 800 mm<br>Depth: = 800 mm                                        |
| Packs of                              | 1 pc(s).                                                                                        |
| Net weight                            | 5.65                                                                                            |
| Gross weight                          | 6.4                                                                                             |
| Customs tariff number                 | 73269098                                                                                        |
| EAN                                   | 4028177573604                                                                                   |
| ETIM 9                                | EC000744                                                                                        |
| ECLASS 8.0                            | 27182405                                                                                        |