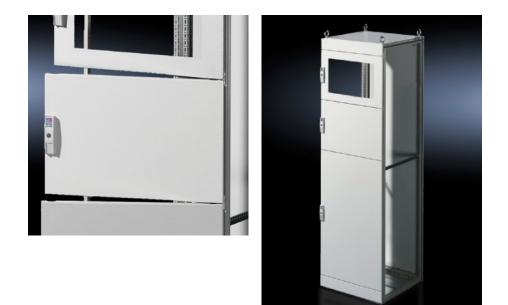

## TS 9672.142 - Partial doors for TS

Door may be optionally hinged on the right or left.

## Features

| TS 9672.142                                                                                                                                                                                                                                                                                                                                                                                                                                                                                         |
|-----------------------------------------------------------------------------------------------------------------------------------------------------------------------------------------------------------------------------------------------------------------------------------------------------------------------------------------------------------------------------------------------------------------------------------------------------------------------------------------------------|
| Suitable for TS enclosures instead of a door or rear panel. The<br>partial doors may be combined with one another as required. A trim<br>panel is required at the top and bottom in each case. Door may be<br>optionally hinged on the right or left. In the case of doors without<br>viewing panel (height 600 – 1000 mm), monitor frame SZ 2305.000<br>may be installed. Standard double-bit lock insert may be exchanged<br>for lock inserts, type F, and from 600 mm height, for comfort handle |
| Sheet steel, 2 mm                                                                                                                                                                                                                                                                                                                                                                                                                                                                                   |
| Textured paint                                                                                                                                                                                                                                                                                                                                                                                                                                                                                      |
| RAL 7035                                                                                                                                                                                                                                                                                                                                                                                                                                                                                            |
| Cross member<br>Hinges<br>Lock components<br>Assembly parts                                                                                                                                                                                                                                                                                                                                                                                                                                         |
| Width: 400 mm<br>Height: 200 mm                                                                                                                                                                                                                                                                                                                                                                                                                                                                     |
|                                                                                                                                                                                                                                                                                                                                                                                                                                                                                                     |