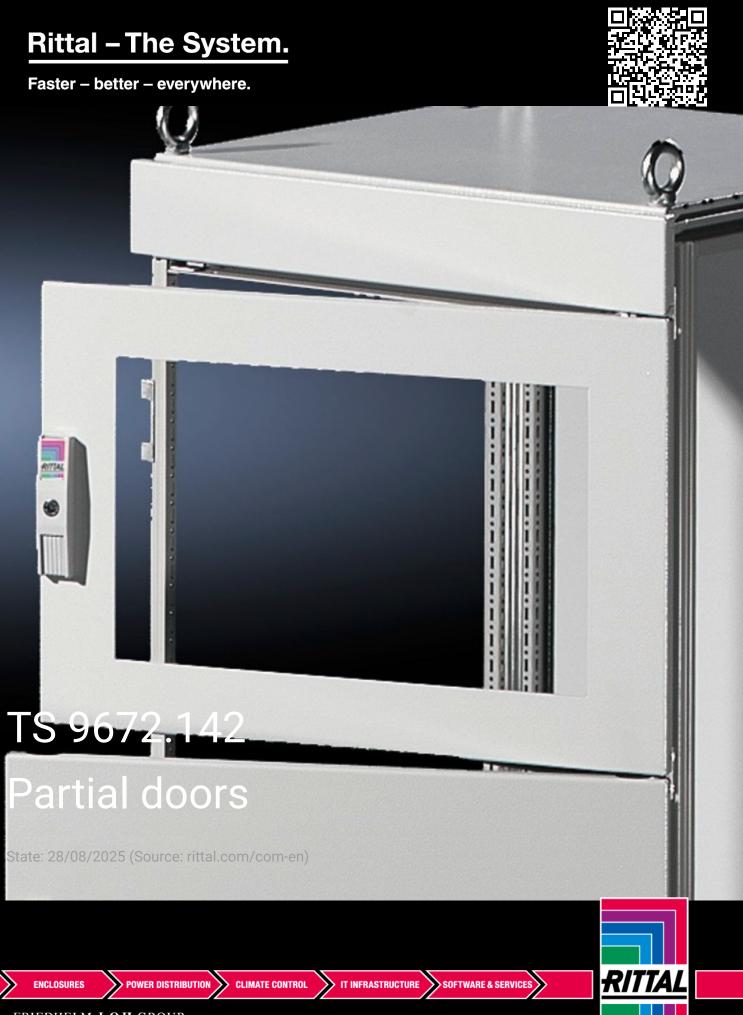

## TS 9672.142 - Partial doors for TS

Door may be optionally hinged on the right or left.

## Features

| TS 9672.142                                                                                                                                                                                                                                                                                                                                                                                                                                                                                         |
|-----------------------------------------------------------------------------------------------------------------------------------------------------------------------------------------------------------------------------------------------------------------------------------------------------------------------------------------------------------------------------------------------------------------------------------------------------------------------------------------------------|
| Suitable for TS enclosures instead of a door or rear panel. The<br>partial doors may be combined with one another as required. A trim<br>panel is required at the top and bottom in each case. Door may be<br>optionally hinged on the right or left. In the case of doors without<br>viewing panel (height 600 – 1000 mm), monitor frame SZ 2305.000<br>may be installed. Standard double-bit lock insert may be exchanged<br>for lock inserts, type F, and from 600 mm height, for comfort handle |
| Sheet steel, 2 mm                                                                                                                                                                                                                                                                                                                                                                                                                                                                                   |
| Textured paint                                                                                                                                                                                                                                                                                                                                                                                                                                                                                      |
| RAL 7035                                                                                                                                                                                                                                                                                                                                                                                                                                                                                            |
| Cross member<br>Hinges<br>Lock components<br>Assembly parts                                                                                                                                                                                                                                                                                                                                                                                                                                         |
| Width: 400 mm<br>Height: 200 mm                                                                                                                                                                                                                                                                                                                                                                                                                                                                     |
|                                                                                                                                                                                                                                                                                                                                                                                                                                                                                                     |