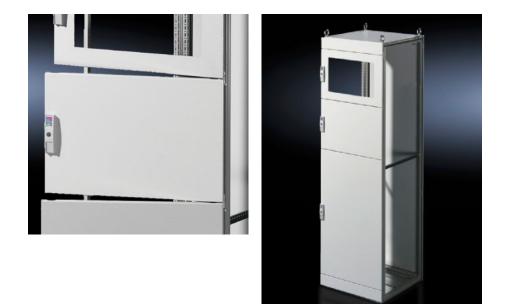

## TS 9672.156 - Partial doors for TS

Door may be optionally hinged on the right or left.

## Features

| Model No.           | TS 9672.156                                                                                                                                                                                                                                                                                                                                                                                                                                                                                          |
|---------------------|------------------------------------------------------------------------------------------------------------------------------------------------------------------------------------------------------------------------------------------------------------------------------------------------------------------------------------------------------------------------------------------------------------------------------------------------------------------------------------------------------|
| Product description | Suitable for TS enclosures instead of a door or rear panel. The<br>partial doors may be combined with one another as required. A trim<br>panel is required at the top and bottom in each case. Door may be<br>optionally hinged on the right or left. In the case of doors without<br>viewing panel (height 600 – 1000 mm), monitor frame SZ 2305.000<br>may be installed. Standard double-bit lock insert may be exchanged<br>for lock inserts, type F, and from 600 mm height, for comfort handle. |
| Material            | Sheet steel, 2 mm                                                                                                                                                                                                                                                                                                                                                                                                                                                                                    |
| Surface finish      | Textured paint                                                                                                                                                                                                                                                                                                                                                                                                                                                                                       |
| Colour              | RAL 7035                                                                                                                                                                                                                                                                                                                                                                                                                                                                                             |
| Supply includes     | Cross member<br>Hinges<br>Lock components<br>Assembly parts                                                                                                                                                                                                                                                                                                                                                                                                                                          |
| Dimensions          | Width: 400 mm<br>Height: 1,600 mm                                                                                                                                                                                                                                                                                                                                                                                                                                                                    |