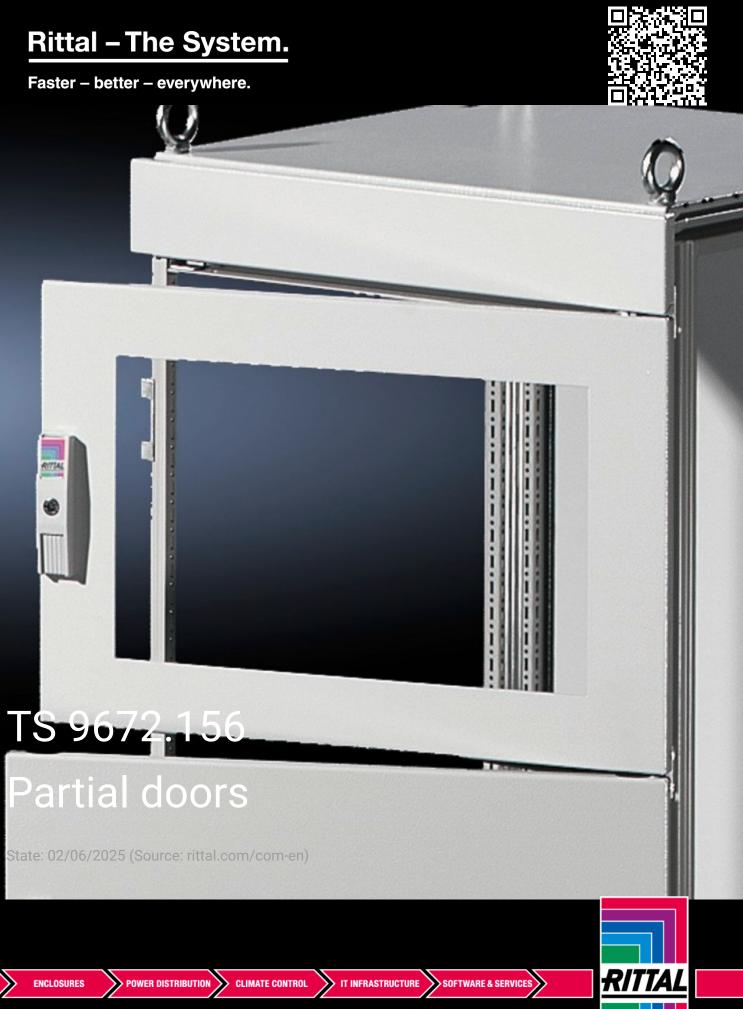

## TS 9672.156 - Partial doors for TS

Door may be optionally hinged on the right or left.

## Features

| Model No.           | TS 9672.156                                                                                                                                                                                                                                                                                                                                                                                                                                                                                          |
|---------------------|------------------------------------------------------------------------------------------------------------------------------------------------------------------------------------------------------------------------------------------------------------------------------------------------------------------------------------------------------------------------------------------------------------------------------------------------------------------------------------------------------|
| Product description | Suitable for TS enclosures instead of a door or rear panel. The<br>partial doors may be combined with one another as required. A trim<br>panel is required at the top and bottom in each case. Door may be<br>optionally hinged on the right or left. In the case of doors without<br>viewing panel (height 600 – 1000 mm), monitor frame SZ 2305.000<br>may be installed. Standard double-bit lock insert may be exchanged<br>for lock inserts, type F, and from 600 mm height, for comfort handle. |
| Material            | Sheet steel, 2 mm                                                                                                                                                                                                                                                                                                                                                                                                                                                                                    |
| Surface finish      | Textured paint                                                                                                                                                                                                                                                                                                                                                                                                                                                                                       |
| Colour              | RAL 7035                                                                                                                                                                                                                                                                                                                                                                                                                                                                                             |
| Supply includes     | Cross member<br>Hinges<br>Lock components<br>Assembly parts                                                                                                                                                                                                                                                                                                                                                                                                                                          |
| Dimensions          | Width: 400 mm<br>Height: 1,600 mm                                                                                                                                                                                                                                                                                                                                                                                                                                                                    |