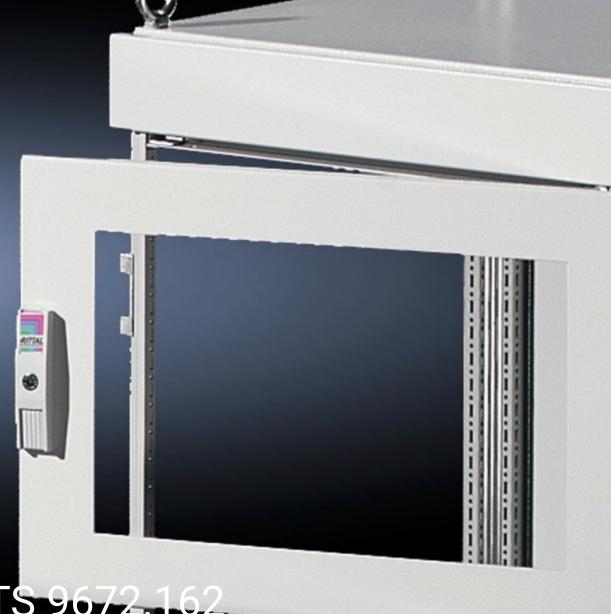

## TS 9672.162 - Partial doors for TS

Door may be optionally hinged on the right or left.

## **Features**

| Model No.           | TS 9672.162                                                                                                                                                                                                                                                                                                                                                                                                                                                                        |
|---------------------|------------------------------------------------------------------------------------------------------------------------------------------------------------------------------------------------------------------------------------------------------------------------------------------------------------------------------------------------------------------------------------------------------------------------------------------------------------------------------------|
| Product description | Suitable for TS enclosures instead of a door or rear panel. The partial doors may be combined with one another as required. A trim panel is required at the top and bottom in each case. Door may be optionally hinged on the right or left. In the case of doors without viewing panel (height 600 – 1000 mm), monitor frame SZ 2305.000 may be installed. Standard double-bit lock insert may be exchanged for lock inserts, type F, and from 600 mm height, for comfort handle. |
| Material            | Sheet steel, 2 mm                                                                                                                                                                                                                                                                                                                                                                                                                                                                  |
| Surface finish      | Textured paint                                                                                                                                                                                                                                                                                                                                                                                                                                                                     |
| Colour              | RAL 7035                                                                                                                                                                                                                                                                                                                                                                                                                                                                           |
| Supply includes     | Cross member Hinges Lock components Assembly parts                                                                                                                                                                                                                                                                                                                                                                                                                                 |
| Dimensions          | Width: 600 mm<br>Height: 200 mm                                                                                                                                                                                                                                                                                                                                                                                                                                                    |
|                     |                                                                                                                                                                                                                                                                                                                                                                                                                                                                                    |