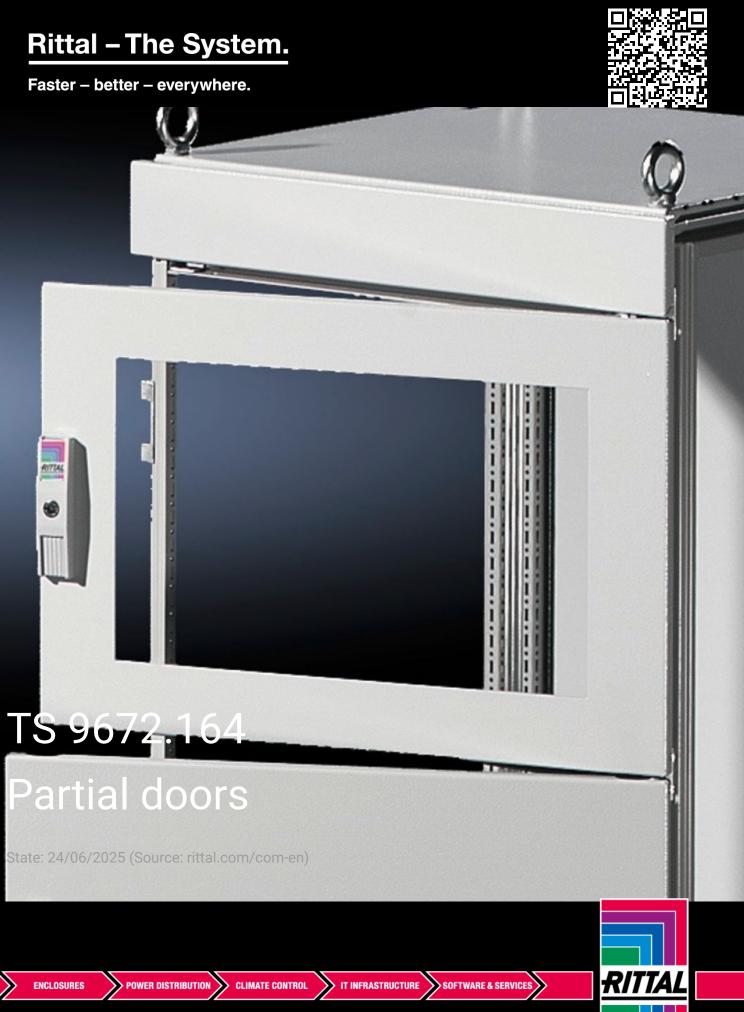

## TS 9672.164 - Partial doors for TS

Door may be optionally hinged on the right or left.

## Features

| TS 9672.164                                                                                                                                                                                                                                                                                                                                                                                                                                                                                         |
|-----------------------------------------------------------------------------------------------------------------------------------------------------------------------------------------------------------------------------------------------------------------------------------------------------------------------------------------------------------------------------------------------------------------------------------------------------------------------------------------------------|
| Suitable for TS enclosures instead of a door or rear panel. The<br>partial doors may be combined with one another as required. A trim<br>panel is required at the top and bottom in each case. Door may be<br>optionally hinged on the right or left. In the case of doors without<br>viewing panel (height 600 – 1000 mm), monitor frame SZ 2305.000<br>may be installed. Standard double-bit lock insert may be exchanged<br>for lock inserts, type F, and from 600 mm height, for comfort handle |
| Sheet steel, 2 mm                                                                                                                                                                                                                                                                                                                                                                                                                                                                                   |
| Textured paint                                                                                                                                                                                                                                                                                                                                                                                                                                                                                      |
| RAL 7035                                                                                                                                                                                                                                                                                                                                                                                                                                                                                            |
| Cross member<br>Hinges<br>Lock components<br>Assembly parts                                                                                                                                                                                                                                                                                                                                                                                                                                         |
| Width: 600 mm<br>Height: 400 mm                                                                                                                                                                                                                                                                                                                                                                                                                                                                     |
|                                                                                                                                                                                                                                                                                                                                                                                                                                                                                                     |