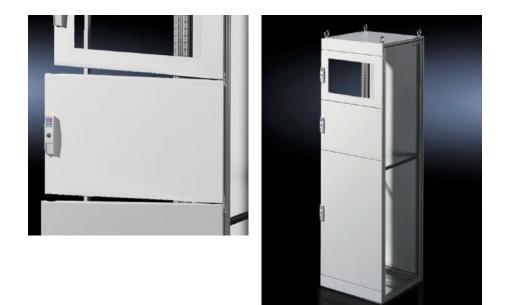

## TS 9672.164 - Partial doors for TS

Door may be optionally hinged on the right or left.

## Features

| TS 9672.164                                                                                                                                                                                                                                                                                                                                                                                                                                                                                         |
|-----------------------------------------------------------------------------------------------------------------------------------------------------------------------------------------------------------------------------------------------------------------------------------------------------------------------------------------------------------------------------------------------------------------------------------------------------------------------------------------------------|
| Suitable for TS enclosures instead of a door or rear panel. The<br>partial doors may be combined with one another as required. A trim<br>panel is required at the top and bottom in each case. Door may be<br>optionally hinged on the right or left. In the case of doors without<br>viewing panel (height 600 – 1000 mm), monitor frame SZ 2305.000<br>may be installed. Standard double-bit lock insert may be exchanged<br>for lock inserts, type F, and from 600 mm height, for comfort handle |
| Sheet steel, 2 mm                                                                                                                                                                                                                                                                                                                                                                                                                                                                                   |
| Textured paint                                                                                                                                                                                                                                                                                                                                                                                                                                                                                      |
| RAL 7035                                                                                                                                                                                                                                                                                                                                                                                                                                                                                            |
| Cross member<br>Hinges<br>Lock components<br>Assembly parts                                                                                                                                                                                                                                                                                                                                                                                                                                         |
| Width: 600 mm<br>Height: 400 mm                                                                                                                                                                                                                                                                                                                                                                                                                                                                     |
|                                                                                                                                                                                                                                                                                                                                                                                                                                                                                                     |