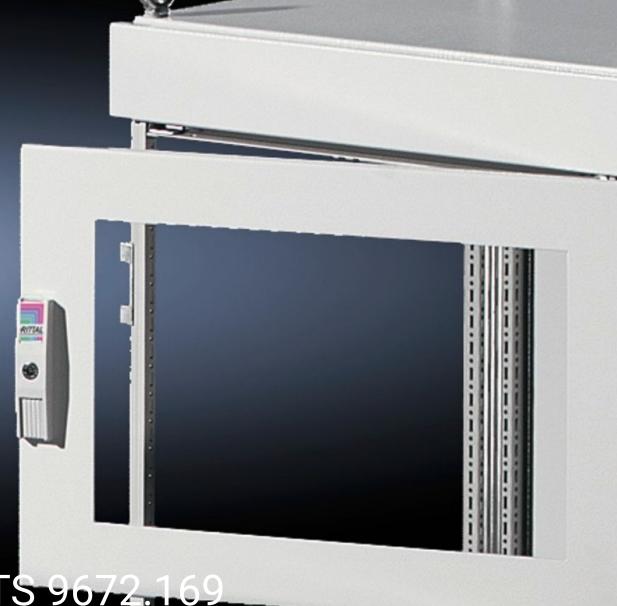

## TS 9672.169 - Partial doors for TS

Door may be optionally hinged on the right or left.

## **Features**

| Model No.           | TS 9672.169                                                                                                                                                                                                                                                                                                                                                                                                                                                                        |
|---------------------|------------------------------------------------------------------------------------------------------------------------------------------------------------------------------------------------------------------------------------------------------------------------------------------------------------------------------------------------------------------------------------------------------------------------------------------------------------------------------------|
| Design              | with viewing window                                                                                                                                                                                                                                                                                                                                                                                                                                                                |
| Product description | Suitable for TS enclosures instead of a door or rear panel. The partial doors may be combined with one another as required. A trim panel is required at the top and bottom in each case. Door may be optionally hinged on the right or left. In the case of doors without viewing panel (height 600 – 1000 mm), monitor frame SZ 2305.000 may be installed. Standard double-bit lock insert may be exchanged for lock inserts, type F, and from 600 mm height, for comfort handle. |
| Material            | Sheet steel, 2 mm<br>Viewing window: Single-pane safety glass, 3 mm                                                                                                                                                                                                                                                                                                                                                                                                                |
| Surface finish      | Textured paint                                                                                                                                                                                                                                                                                                                                                                                                                                                                     |
| Colour              | RAL 7035                                                                                                                                                                                                                                                                                                                                                                                                                                                                           |
| Supply includes     | Cross member<br>Hinges<br>Lock components<br>Assembly parts                                                                                                                                                                                                                                                                                                                                                                                                                        |