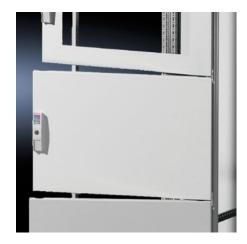

## TS 9672.169 - Partial doors for TS

Door may be optionally hinged on the right or left.

## **Features**

| Model No.           | TS 9672.169                                                                                                                                                                                                                                                                                                                                                                                                                                                                        |
|---------------------|------------------------------------------------------------------------------------------------------------------------------------------------------------------------------------------------------------------------------------------------------------------------------------------------------------------------------------------------------------------------------------------------------------------------------------------------------------------------------------|
| Design              | with viewing window                                                                                                                                                                                                                                                                                                                                                                                                                                                                |
| Product description | Suitable for TS enclosures instead of a door or rear panel. The partial doors may be combined with one another as required. A trim panel is required at the top and bottom in each case. Door may be optionally hinged on the right or left. In the case of doors without viewing panel (height 600 – 1000 mm), monitor frame SZ 2305.000 may be installed. Standard double-bit lock insert may be exchanged for lock inserts, type F, and from 600 mm height, for comfort handle. |
| Material            | Sheet steel, 2 mm<br>Viewing window: Single-pane safety glass, 3 mm                                                                                                                                                                                                                                                                                                                                                                                                                |
| Surface finish      | Textured paint                                                                                                                                                                                                                                                                                                                                                                                                                                                                     |
| Colour              | RAL 7035                                                                                                                                                                                                                                                                                                                                                                                                                                                                           |
| Supply includes     | Cross member<br>Hinges<br>Lock components<br>Assembly parts                                                                                                                                                                                                                                                                                                                                                                                                                        |