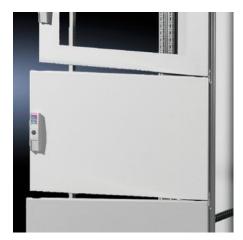

## TS 9672.170 - Partial doors for TS

Door may be optionally hinged on the right or left.

#### **Features**

| Model No.           | TS 9672.170                                                                                                                                                                                                                                                                                                                                                                                                                                                                        |
|---------------------|------------------------------------------------------------------------------------------------------------------------------------------------------------------------------------------------------------------------------------------------------------------------------------------------------------------------------------------------------------------------------------------------------------------------------------------------------------------------------------|
| Product description | Suitable for TS enclosures instead of a door or rear panel. The partial doors may be combined with one another as required. A trim panel is required at the top and bottom in each case. Door may be optionally hinged on the right or left. In the case of doors without viewing panel (height 600 – 1000 mm), monitor frame SZ 2305.000 may be installed. Standard double-bit lock insert may be exchanged for lock inserts, type F, and from 600 mm height, for comfort handle. |
| Material            | Sheet steel, 2 mm                                                                                                                                                                                                                                                                                                                                                                                                                                                                  |
| Surface finish      | Textured paint                                                                                                                                                                                                                                                                                                                                                                                                                                                                     |
| Colour              | RAL 7035                                                                                                                                                                                                                                                                                                                                                                                                                                                                           |
| Supply includes     | Cross member Hinges Lock components Assembly parts                                                                                                                                                                                                                                                                                                                                                                                                                                 |
| Dimensions          | Width: 600 mm<br>Height: 2,000 mm                                                                                                                                                                                                                                                                                                                                                                                                                                                  |