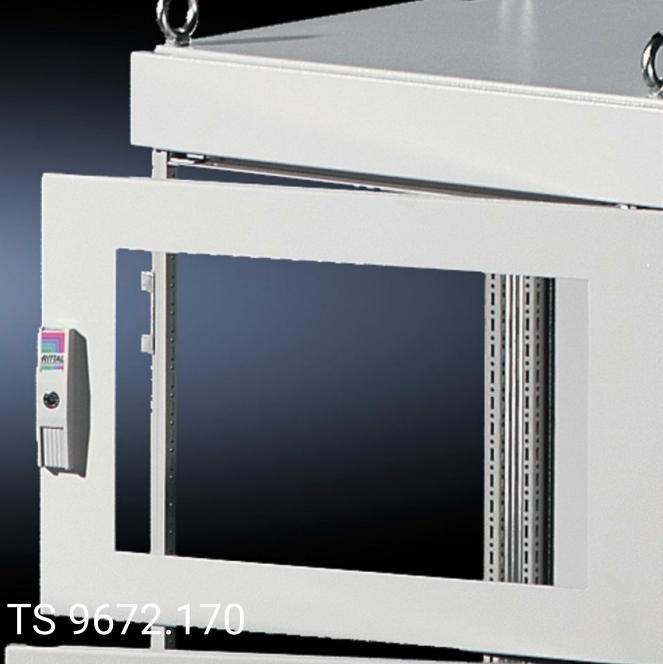

## TS 9672.170 - Partial doors for TS

Door may be optionally hinged on the right or left.

#### **Features**

| Model No.           | TS 9672.170                                                                                                                                                                                                                                                                                                                                                                                                                                                                        |
|---------------------|------------------------------------------------------------------------------------------------------------------------------------------------------------------------------------------------------------------------------------------------------------------------------------------------------------------------------------------------------------------------------------------------------------------------------------------------------------------------------------|
| Product description | Suitable for TS enclosures instead of a door or rear panel. The partial doors may be combined with one another as required. A trim panel is required at the top and bottom in each case. Door may be optionally hinged on the right or left. In the case of doors without viewing panel (height 600 – 1000 mm), monitor frame SZ 2305.000 may be installed. Standard double-bit lock insert may be exchanged for lock inserts, type F, and from 600 mm height, for comfort handle. |
| Material            | Sheet steel, 2 mm                                                                                                                                                                                                                                                                                                                                                                                                                                                                  |
| Surface finish      | Textured paint                                                                                                                                                                                                                                                                                                                                                                                                                                                                     |
| Colour              | RAL 7035                                                                                                                                                                                                                                                                                                                                                                                                                                                                           |
| Supply includes     | Cross member Hinges Lock components Assembly parts                                                                                                                                                                                                                                                                                                                                                                                                                                 |
| Dimensions          | Width: 600 mm<br>Height: 2,000 mm                                                                                                                                                                                                                                                                                                                                                                                                                                                  |