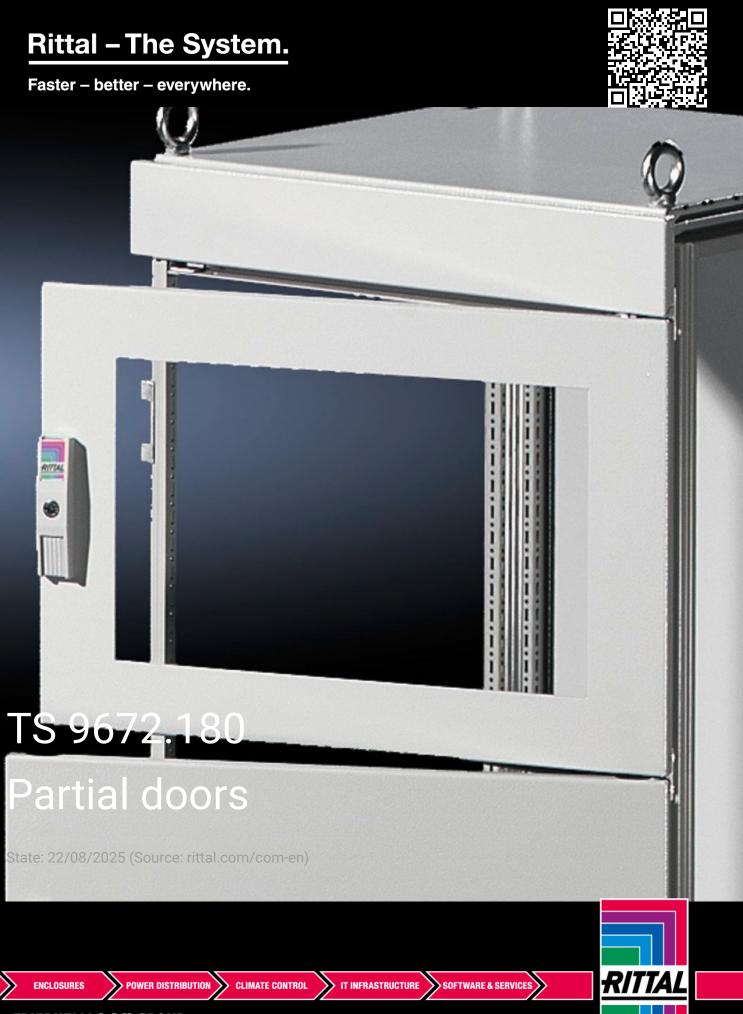

## TS 9672.180 - Partial doors for TS

Door may be optionally hinged on the right or left.

## Features

| TS 9672.180                                                                                                                                                                                                                                                                                                                                                                                                                                                                                         |
|-----------------------------------------------------------------------------------------------------------------------------------------------------------------------------------------------------------------------------------------------------------------------------------------------------------------------------------------------------------------------------------------------------------------------------------------------------------------------------------------------------|
| Suitable for TS enclosures instead of a door or rear panel. The<br>partial doors may be combined with one another as required. A trim<br>panel is required at the top and bottom in each case. Door may be<br>optionally hinged on the right or left. In the case of doors without<br>viewing panel (height 600 – 1000 mm), monitor frame SZ 2305.000<br>may be installed. Standard double-bit lock insert may be exchanged<br>for lock inserts, type F, and from 600 mm height, for comfort handle |
| Sheet steel, 2 mm                                                                                                                                                                                                                                                                                                                                                                                                                                                                                   |
| Textured paint                                                                                                                                                                                                                                                                                                                                                                                                                                                                                      |
| RAL 7035                                                                                                                                                                                                                                                                                                                                                                                                                                                                                            |
| Cross member<br>Hinges<br>Lock components<br>Assembly parts                                                                                                                                                                                                                                                                                                                                                                                                                                         |
| Width: 800 mm<br>Height: 1,000 mm                                                                                                                                                                                                                                                                                                                                                                                                                                                                   |
|                                                                                                                                                                                                                                                                                                                                                                                                                                                                                                     |