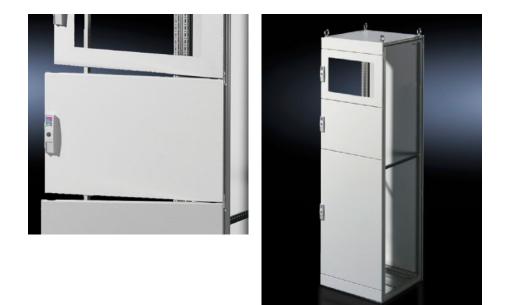

## TS 9672.180 - Partial doors for TS

Door may be optionally hinged on the right or left.

## Features

| TS 9672.180                                                                                                                                                                                                                                                                                                                                                                                                                                                                                         |
|-----------------------------------------------------------------------------------------------------------------------------------------------------------------------------------------------------------------------------------------------------------------------------------------------------------------------------------------------------------------------------------------------------------------------------------------------------------------------------------------------------|
| Suitable for TS enclosures instead of a door or rear panel. The<br>partial doors may be combined with one another as required. A trim<br>panel is required at the top and bottom in each case. Door may be<br>optionally hinged on the right or left. In the case of doors without<br>viewing panel (height 600 – 1000 mm), monitor frame SZ 2305.000<br>may be installed. Standard double-bit lock insert may be exchanged<br>for lock inserts, type F, and from 600 mm height, for comfort handle |
| Sheet steel, 2 mm                                                                                                                                                                                                                                                                                                                                                                                                                                                                                   |
| Textured paint                                                                                                                                                                                                                                                                                                                                                                                                                                                                                      |
| RAL 7035                                                                                                                                                                                                                                                                                                                                                                                                                                                                                            |
| Cross member<br>Hinges<br>Lock components<br>Assembly parts                                                                                                                                                                                                                                                                                                                                                                                                                                         |
| Width: 800 mm<br>Height: 1,000 mm                                                                                                                                                                                                                                                                                                                                                                                                                                                                   |
|                                                                                                                                                                                                                                                                                                                                                                                                                                                                                                     |